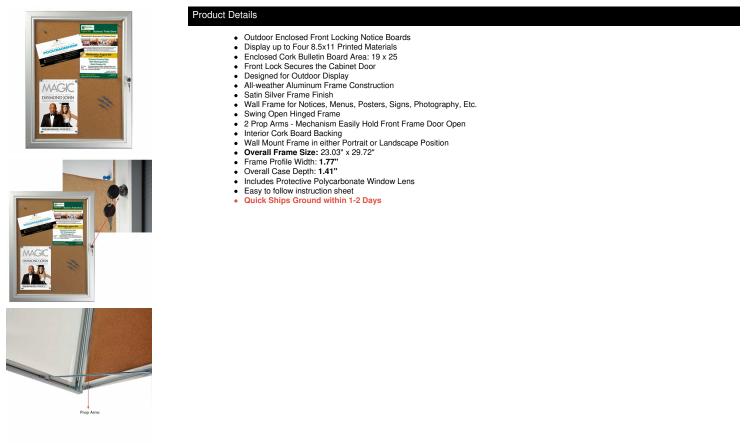

## 19 x 25 WEATHERPROOF Notice Cork Board Display Case | Slim Wall Frame Holds (4) 8.5x11 Postings | Silver

## FOR CURRENT PRICING, VISIT THE ID # LISTED ABOVE

| Model  | Insert (Viewable Area)       | Overall Size                 | Orientation           | Ships Via | Shipping Weight |
|--------|------------------------------|------------------------------|-----------------------|-----------|-----------------|
| TKM812 | Displays (4) 8.5x11 Postings | 23.03" x 29.72" x 1.41" Deep | Portrait or Landscape | UPS       | 15 LBS          |