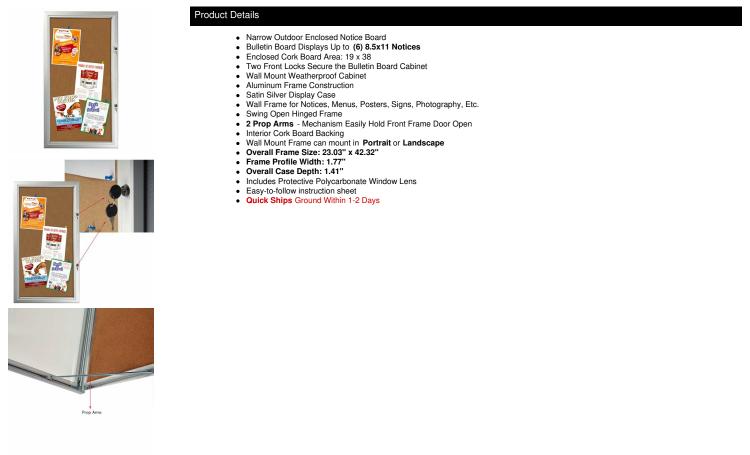

## 19 x 38 WEATHERPROOF Lockable Enclosed Cork Bulletin Board Holds Six 8.5x11 Postings | Narrow Depth Display Case in Silver Metal Finish

## FOR CURRENT PRICING, VISIT THE ID # LISTED ABOVE

| Model  | Insert (Viewable Area)       | Overall Size                 | Orientation           | Ships Via | Shipping Weight |
|--------|------------------------------|------------------------------|-----------------------|-----------|-----------------|
| TKM824 | Displays (6) 8.5x11 Postings | 23.03" x 42.32" x 1.41" Deep | Portrait or Landscape | UPS       | 20 LBS          |