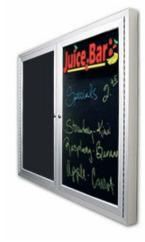

# Outdoor Enclosed Dry Erase Marker Board (2 and 3 Doors) - Black Porcelain Steel

#### **Product Details**

- 2 and 3 Door MarkerBoard Display Models
- **Enclosed Dry Erase Marker Board**
- Black Message Board: For Hand Writing
- Weatherproof Aluminum Display Cabinet
- Full length piano hinge (opens right to left)
- Black Board: Durable Magnetic Porcelain Steel Surface Dry Erase Marker Board Color: Gloss Black
- 5 Bright Sticks Fluorescent Markers Included ()

- Locking Dry Erase Display Case Security cam-lock is positioned on front of each door (2 keys included)
- Overall Cabinet Depth: 2"
- Interior Useable Depth: 5/8"
- 4 outdoor treated metal finishes
- Break Resistant Acrylic: Made for high traffic or public environments
- Weep Holes on bottom of cabinet helps reduce any condensation build-up
- Weather resistant aluminum backing with silicone sealant
- Black Dry Erase Markerboard Displays for INDOOR or OUTDOOR use Free Shipping (Ground) 2-3 Door Outdoor Enclosed Marker Boards
- Call for Custom Outdoor Enclosed Dry Erase Boards 1, 2, 3 and 4 Door