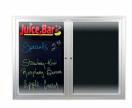

# Outdoor Enclosed Dry Erase Marker Board (2 and 3 Doors) - Black Porcelain Steel

#### **Product Details**

- 2 and 3 Door MarkerBoard Display Models
- **Enclosed Dry Erase Marker Board**
- Black Message Board: For Hand Writing
- Weatherproof Aluminum Display Cabinet
- Full length piano hinge (opens right to left)
- Black Board: Durable Magnetic Porcelain Steel Surface Dry Erase Marker Board Color: Gloss Black
- 5 Bright Sticks Fluorescent Markers Included ()

- Locking Dry Erase Display Case Security cam-lock is positioned on front of each door (2 keys included)
- Overall Cabinet Depth: 2"
- Interior Useable Depth: 5/8"
- 4 outdoor treated metal finishes
- Break Resistant Acrylic: Made for high traffic or public environments
- Weep Holes on bottom of cabinet helps reduce any condensation build-up
- Weather resistant aluminum backing with silicone sealant
- Black Dry Erase Markerboard Displays for INDOOR or OUTDOOR use Free Shipping (Ground) 2-3 Door Outdoor Enclosed Marker Boards
- Call for Custom Outdoor Enclosed Dry Erase Boards 1, 2, 3 and 4 Door