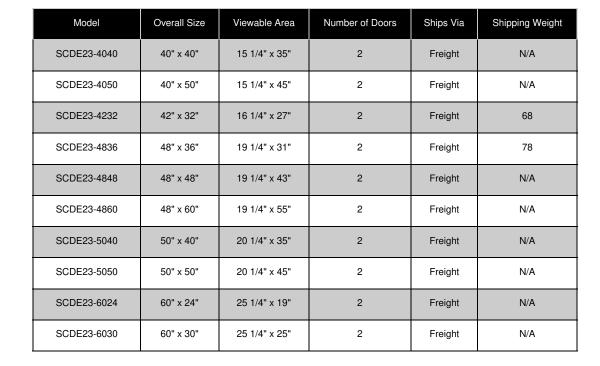

          The viewable area can decrease by 1/2" or the overall size can be increased by 1/2".

| SCDE23-6036    | 60" x 36" | 25 1/4" x 31" | 2 | Freight | 88  |
|----------------|-----------|---------------|---|---------|-----|
| SCDE23-6040    | 60" x 40" | 25 1/4" x 35" | 2 | Freight | N/A |
| SCDE23-6048    | 60" x 48" | 25 1/4" x 43" | 2 | Freight | N/A |
| SCDE23-6060    | 60" x 60" | 25 1/4" x 55" | 2 | Freight | N/A |
| SCDE23-7224    | 72" x 24" | 31 1/4" x 19" | 2 | Freight | N/A |
| SCDE23-7224-3D | 72" x 24" | 19 1/2" x 19" | 3 | Freight | N/A |
| SCDE23-7230    | 72" x 30" | 31 1/4" x 25" | 2 | Freight | N/A |
| SCDE23-7230-3D | 72" x 30" | 19 1/2" x 35" | 3 | Freight | N/A |
| SCDE23-7236    | 72" x 36" | 31 1/4" x 31" | 2 | Freight | 54  |
| SCDE23-7236-3D | 72" x 36" | 19 1/2" x 31" | 3 | Freight | 98  |
| SCDE23-7248    | 72" x 48" | 31 1/4" x 43" | 2 | Freight | N/A |
| SCDE23-7248-3D | 72" x 48" | 19 1/2" x 43" | 3 | Freight | 142 |
| SCDE23-8424    | 84" x 24" | 37 1/4" x 19" | 2 | Freight | N/A |
| SCDE23-8424-3D | 84" x 24" | 23 1/2" x 19" | 3 | Freight | N/A |
| SCDE23-8430    | 84" x 30" | 37 1/4" x 25" | 2 | Freight | N/A |
| SCDE23-8430-3D | 84" x 30" | 23 1/2" x 25" | 3 | Freight | N/A |
| SCDE23-8436    | 84" x 36" | 37 1/4" x 31" | 2 | Freight | N/A |
| SCDE23-8436-3D | 84" x 36" | 23 1/2" x 31" | 3 | Freight | N/A |
| SCDE23-8448    | 84" x 48" | 37 1/4" x 43" | 2 | Freight | N/A |
| SCDE23-8448-3D | 84" x 48" | 23 1/2" x 43" | 3 | Freight | N/A |
| SCDE23-9624    | 96" x 24" | 43 1/4" x 19" | 2 | Freight | N/A |
| SCDE23-9624-3D | 96" x 24" | 27 1/2" x 19" | 3 | Freight | N/A |
| SCDE23-9630    | 96" x 30" | 43 1/4" x 25" | 2 | Freight | N/A |
| SCDE23-9630-3D | 96" x 30" | 27 1/2" x 30" | 3 | Freight | N/A |
| SCDE23-9636    | 96" x 36" | 43 1/4" x 31" | 2 | Freight | N/A |
| SCDE23-9636-3D | 96" x 36" | 27 1/2" x 43" | 3 | Freight | N/A |
| SCDE23-9648    | 96" x 48" | 43 1/4" x 43" | 2 | Freight | 96  |
| SCDE23-9648-3D | 96" x 48" | 27 1/2" x 43" | 3 | Freight | 99  |
|                | l .       |               | l |         |     |