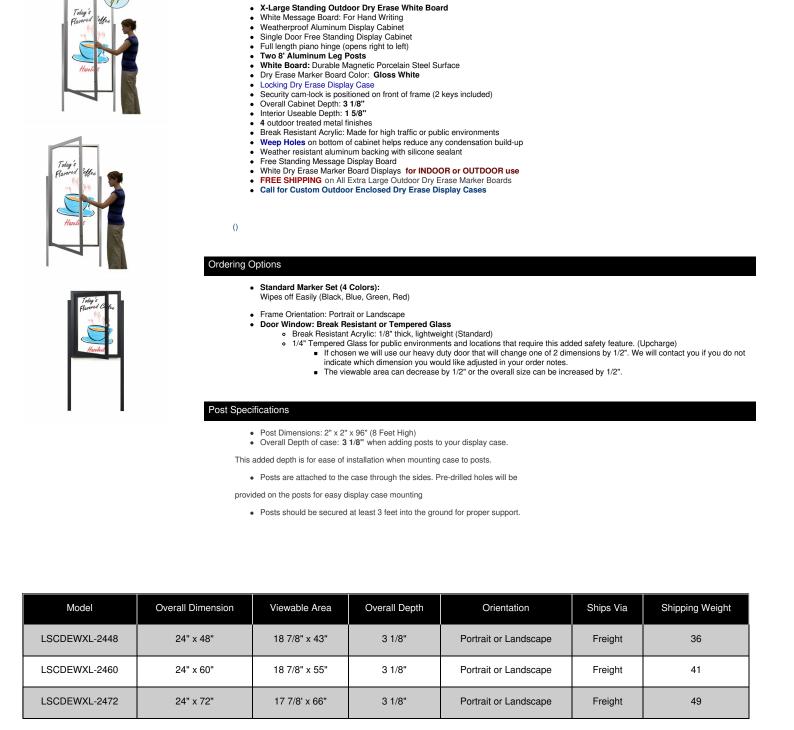

## Extra Large Outdoor Enclosed Dry Erase White Marker Board SwingCases with Posts | Magnetic Porcelain Steel White Board