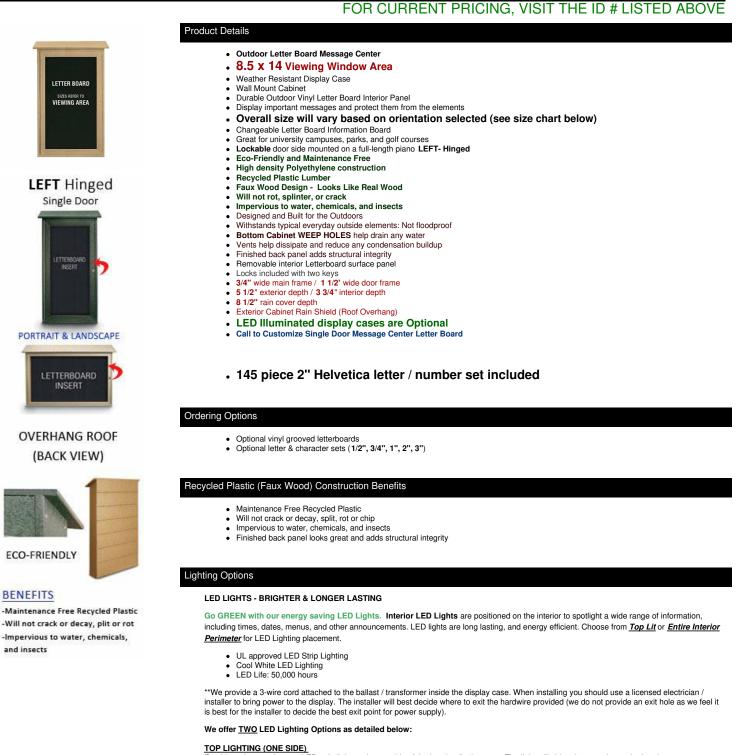

## **Product Sheet**

Item ID # SIDMCLB-VA-8514

## 8.5" x 14" Outdoor Message Center Letter Board | LEFT Hinged - Single Door Information Board

For this option we place an LED strip light on the top side of the interior display case. The light will shine downward onto the interior case, highlighting the contents inside.