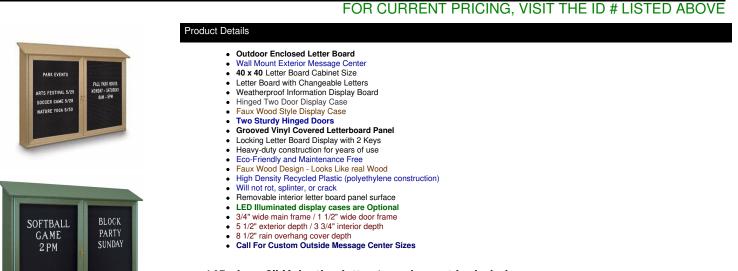

### Outdoor Message Center Letter Board 40" x 40" | Wall Double Door Enclosed Information Display Board

### 145 piece 2" Helvetica letter / number set included

#### Recycled Plastic (Faux Wood) Construction Benefits

- Maintenance Free Recycled Plastic
- Will not crack or decay, split, rot or chip
- Impervious to water, chemicals, and insects
- · Finished back panel looks great and adds structural integrity

#### Ordering Options

- Optional vinyl grooved letter boards
- Optional letter & character sets (1/2", 3/4", 1", 2", 3")

#### Lighting Options

### **LED LIGHTS BRIGHTER & LONGER LASTING**

Go GREEN with our energy saving LED Lights. Interior LED Lights are positioned on the interior to SPOTLIGHT; your posters, signage, postings, menus, and other printed announcements. LED lights are long lasting, and energy efficient. Choose from <u>Top Lit</u>, <u>2 Longer Sides</u> or the <u>Entire Interior Perimeter</u> for LED Lighting placement.

#### We offer THREE LED Lighting Options as detailed below;