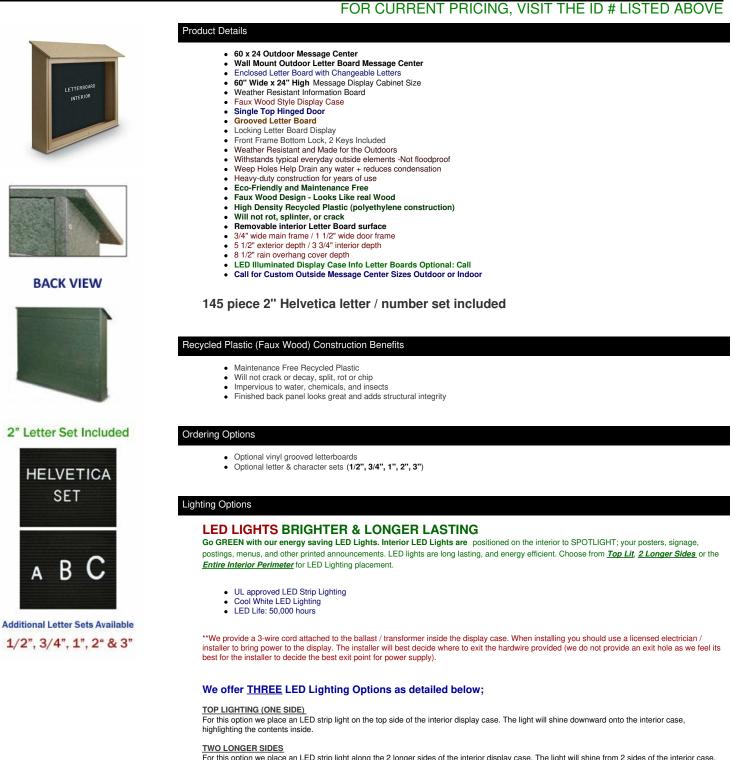

## Wall Mount Outdoor Message Center Letter Board 60" x 24" | TOP Hinged - Single Door Information Board

For this option we place an LED strip light along the 2 longer sides of the interior display case. The light will shine from 2 sides of the interior case, bringing more highlighting to the contents inside.