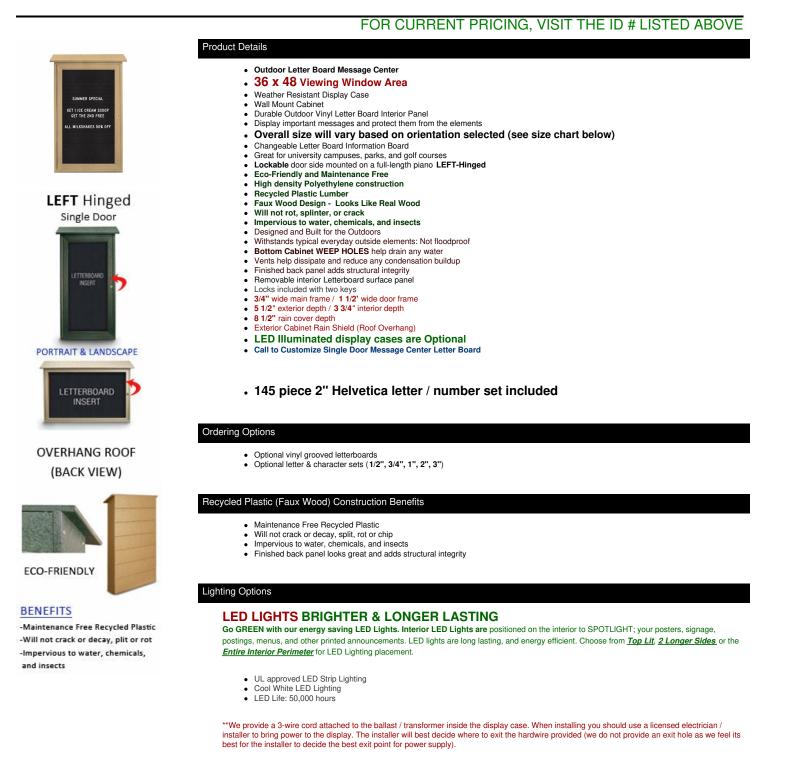

## 36" x 48" Outdoor Message Center Letter Board | LEFT Hinged - Single Door Information Board

We offer THREE LED Lighting Options as detailed below;

TOP LIGHTING (ONE SIDE) For this option we place an LED strip light on the top side of the interior display case. The light will shine downward onto the interior case, highlighting the contents inside.

| Model           | Viewable Area | Overall Size (Portrait)     | Overall Size (Landscape)    | Ships Via | Shipping Wt. |
|-----------------|---------------|-----------------------------|-----------------------------|-----------|--------------|
| SIDMCLB-VA-3648 | 36" x 48"     | 42 3/4" Wide x 56 1/4" High | 54 3/4" Wide x 44 1/4" High | Freight   | 102 LBS      |