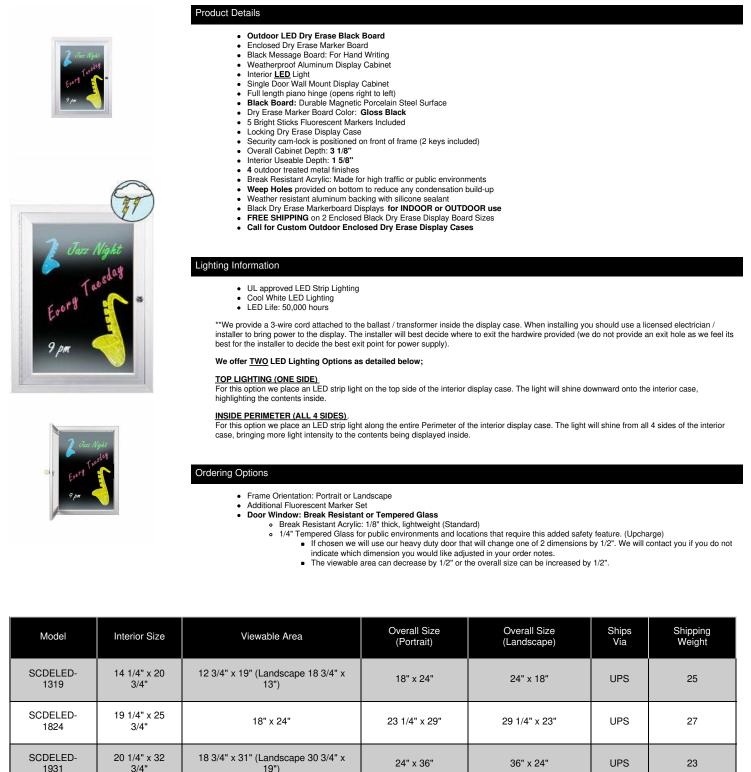

## Outdoor Enclosed Dry Erase Markerboard with LED Lights - Black Porcelain Steel