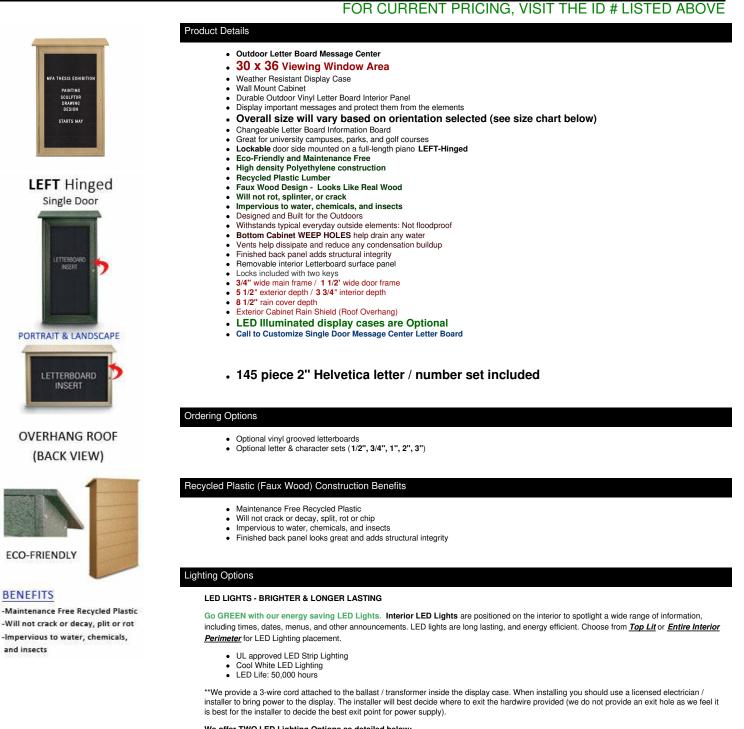

# 30" x 36" Outdoor Message Center Letter Board | LEFT Hinged - Single Door Information Board

| Model           | Viewable Area | Overall Size (Portrait)     | Overall Size (Landscape)    | Ships Via | Shipping Wt. |
|-----------------|---------------|-----------------------------|-----------------------------|-----------|--------------|
| SIDMCLB-VA-3036 | 30" x 36"     | 36 1/4" Wide x 44 1/4" High | 42 3/4" Wide x 38 1/4" High | UPS       | 88 LBS       |