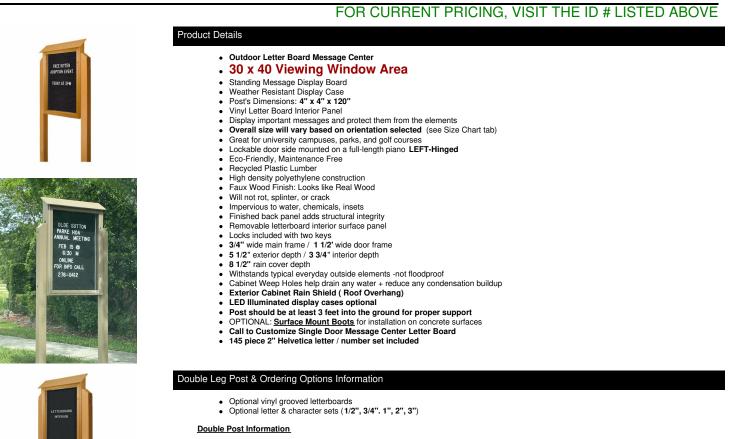

# 30" x 40" Outdoor Message Center Letter Board | LEFT Hinged - Single Door with Posts Information Board - SIZES REFER TO VIEWABLE AREA

- Post Dimensions: 4" x 4" x 120"
- Posts are attached to the case through the sides. Pre-drilled holes will be provided on the posts for easy
  display case mounting
- · Post should be secured at least 3 feet into the ground for proper support.
- OPTIONAL: <u>Surface Mount Boots</u> for installation on concrete surfaces