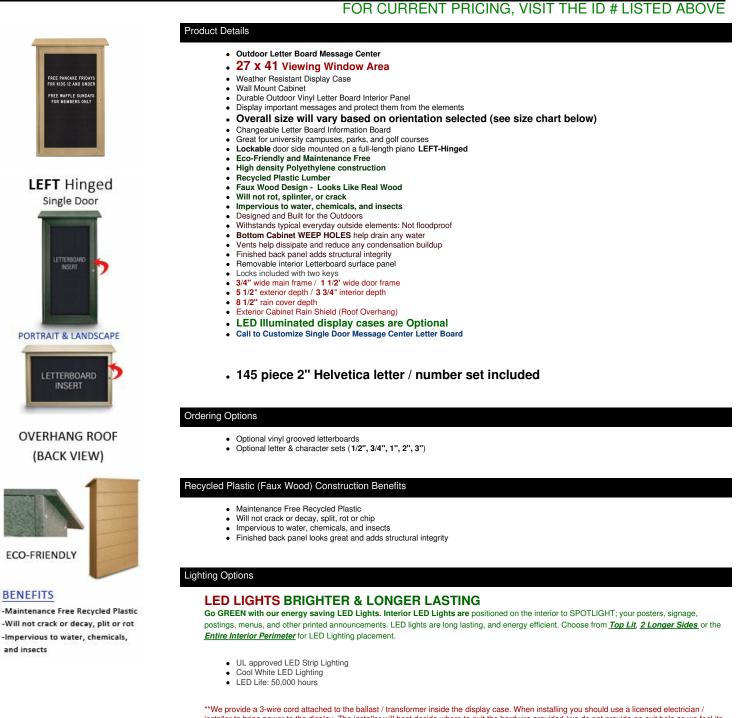

# **Product Sheet**

Item ID # SIDMCLB-VA-2741

## 27" x 41" Outdoor Message Center Letter Board | LEFT Hinged - Single Door Information Board

installer to bring power to the display. The installer will best decide where to exit the hardwire provided (we do not provide an exit hole as we feel its best for the installer to decide the best exit point for power supply).