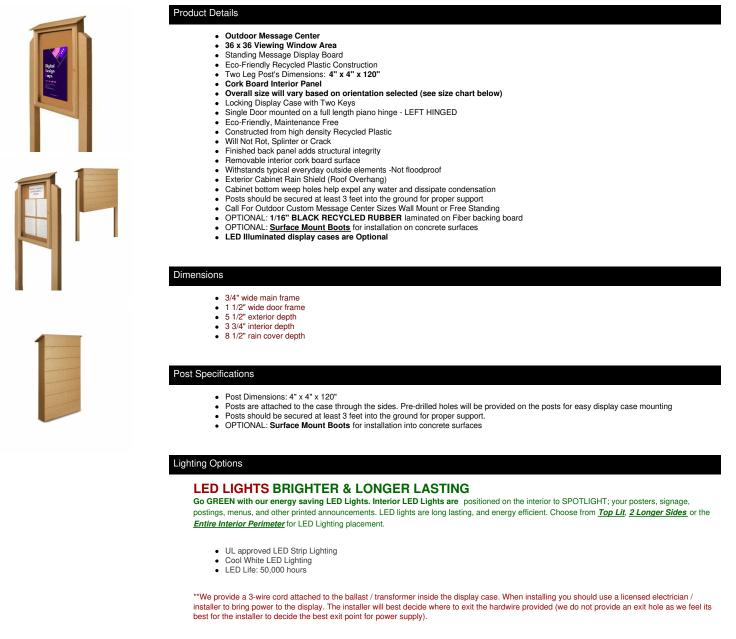

# 36" x 36" Outdoor Message Center Cork Board | LEFT Hinged - Single Door with Posts Information Board

#### TOP LIGHTING (ONE SIDE)

For this option we place an LED strip light on the top side of the interior display case. The light will shine downward onto the interior case, highlighting the contents inside.

### TWO LONGER SIDES

For this option we place an LED strip light along the 2 longer sides of the interior display case. The light will shine from 2 sides of the interior case, bringing more highlighting to the contents inside.

#### INSIDE PERIMETER (ALL 4 SIDES).

For this option we place an LED strip light along the entire Perimeter of the interior display case. The light will shine from all 4 sides of the interior case, bringing more light intensity to the contents being displayed inside.