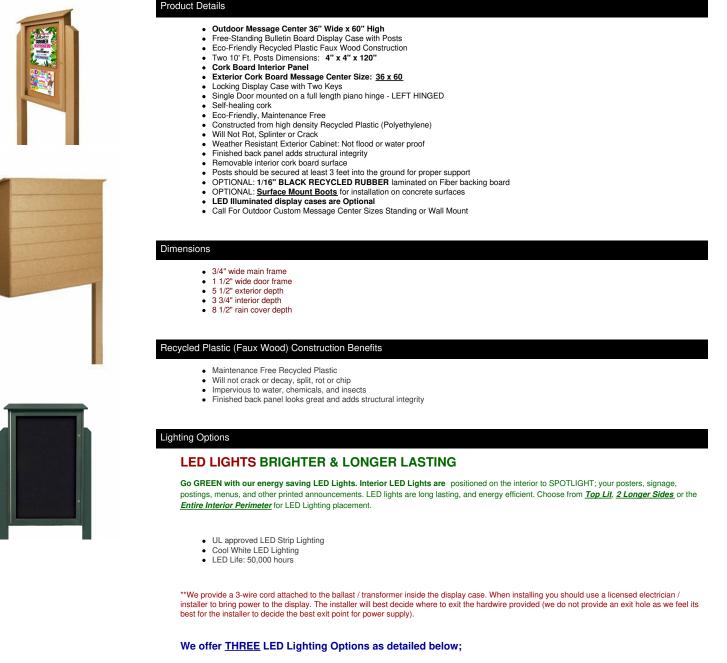

### Outdoor Message Center Cork Board 36" x 60" with Posts | LEFT Hinged - Single Door Info Board

| Model         | Overall Size        | Viewable Area       | Orientation / Hinge Location | Shipping Weight (With Posts) |
|---------------|---------------------|---------------------|------------------------------|------------------------------|
| LSIDMCXL-3660 | 36" Wide x 60" High | 29" Wide x 52" High | Portrait / LEFT Hinged       | 153 LBS                      |