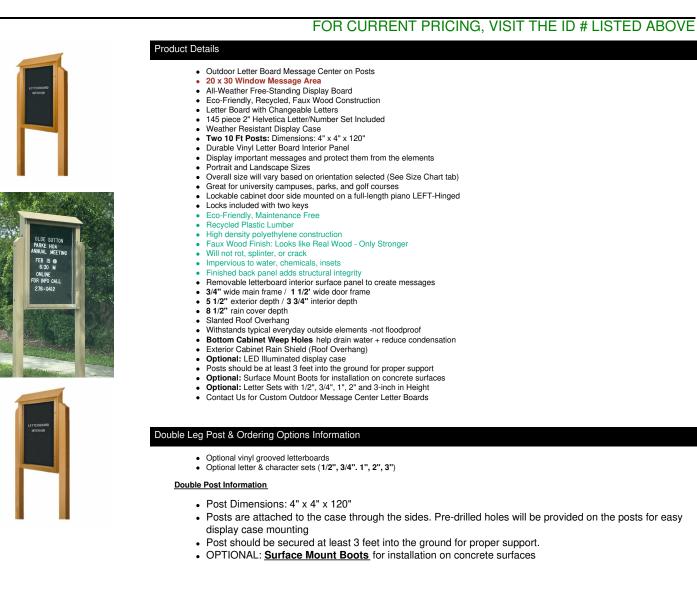

# **Product Sheet**

Item ID # LSIDMCLB-VA-2030

Eco-Design, Faux Wood Letter Board 20" x 30" Outdoor Message Center on Posts | LEFT Hinged - Single Door Information Board - SIZE REFERS To The VIEWABLE AREA

| Model            | Viewable Area | Overall Size (Portrait)     | Overall Size (Landscape)    | # of Posts | Shipping Wt. |
|------------------|---------------|-----------------------------|-----------------------------|------------|--------------|
| LSIDMCLB-VA-2030 | 20" x 30"     | 26 3/4" Wide x 38 1/4" High | 36 3/4" Wide x 28 1/4" High | 2          | 113 LBS      |