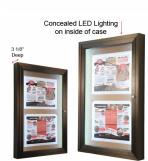

## FOR CURRENT PRICING, VISIT THE ID # LISTED ABOVE FREE SHIPPING

Product Details

- Interior LED Strip Lighting
   Well Mount Dester Display 20
- Wall Mount Poster Display 36 x 48
  Cork Board Bulletin Board Interior Panel
- Cork Board Builetin Board Interior Partel
   Features full length piano hinges (opens right to left)
- Features full length plano hinges (opens right to left)
   Security Cam-Lock on front of 36"x48" frame (2 keys)
- Overall Case Depth: 3 1/8"
- Interior Useable Depth: 1 5/8"
- 4 outdoor treated frame finishes
- Break Resistant Acrylic: Perfect for high traffic areas
- Self-healing natural cork board
- Weep holes on case bottom reduce condensation build-up
- Weather resistant aluminum backing with silicone sealant
- Cabinet must be surface mounted on the wall
  Call For Custom Poster Display Cases

### Lighting Information

- UL approved LED Strip Lighting
- Cool White LED Lighting
- LED Life: 50,000 hours

\*\*We provide a 3-wire cord attached to the ballast / transformer inside the display case. When installing you should use a licensed electrician / installer to bring power to the display. The installer will best decide where to exit the hardwire provided (we do not provide an exit hole as we feel its best for the installer to decide the best exit point for power supply).