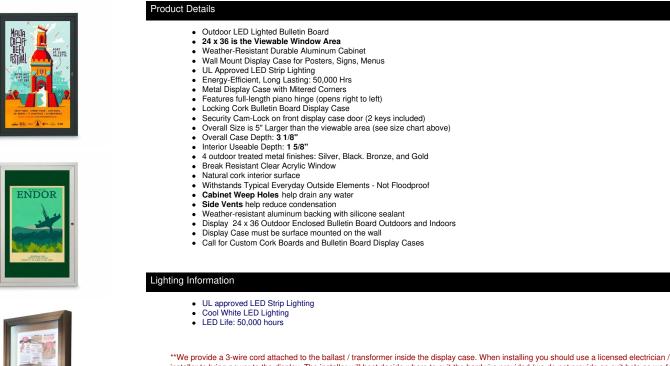

## 24x36 Outdoor LED Lighted Enclosed Cork Bulletin Board with Single Door Durable Aluminum Cabinet