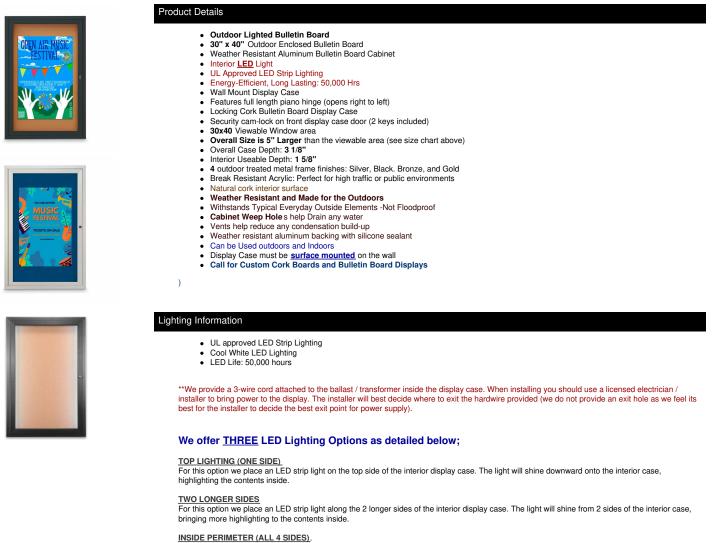

### 

A DIVISION OF ACCESS DISPLAY GROUP, INC.

TEL: 844-409-1134 FAX: 877-842-5126 E-MAIL: info@outdoordisplaycases.com

# **Product Sheet**

Item ID # SCBBLED-3040

## 30x40 Outdoor LED Lighted Enclosed Cork Bulletin Boards (Single Door)

#### FOR CURRENT PRICING, VISIT THE ID # LISTED ABOVE



For this option we place an LED strip light along the entire Perimeter of the interior display case. The light will shine from all 4 sides of the interior case, bringing more light intensity to the contents being displayed inside.

#### Ordering Options

- Frame Orientation: Portrait or Landscape
- Vinvl covering over corkboard
  - Door Window: Break Resistant or Tempered Glass • Break Resistant Acrylic: 1/8" thick, lightweight (Standard)

    - 1/4" Tempered Glass for public environments and locations that require this added safety feature. (Upcharge)
      If chosen we will use our heavy duty door that will change one of 2 dimensions by 1/2". We will contact you if you do not indicate which dimension you would like adjusted in your order notes.

      - The viewable area can decrease b