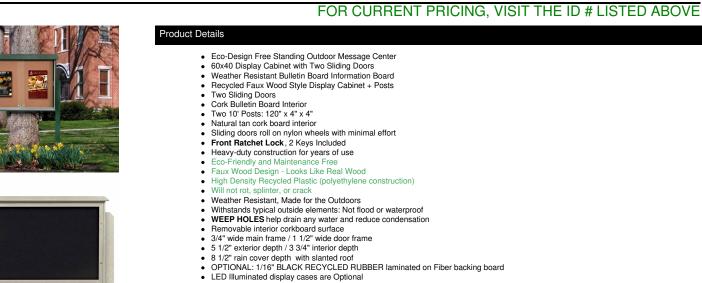

# Standing Outdoor Message Center Cork Board 60" x 40" | Faux Wood, Locking Sliding Doors Display Case

- Posts should be secured at least 3 feet into the ground for proper support
- Post Dimensions (Set of 2): 4" x 4" x 120"
- Call For Custom Outdoor Message Center Sizes

## Recycled Plastic (Faux Wood) Construction Benefits

- Maintenance Free Recycled Plastic
- · Will not crack or decay, split, rot or chip
- Impervious to water, chemicals, and insects
- Finished back panel looks great and adds structural integrity