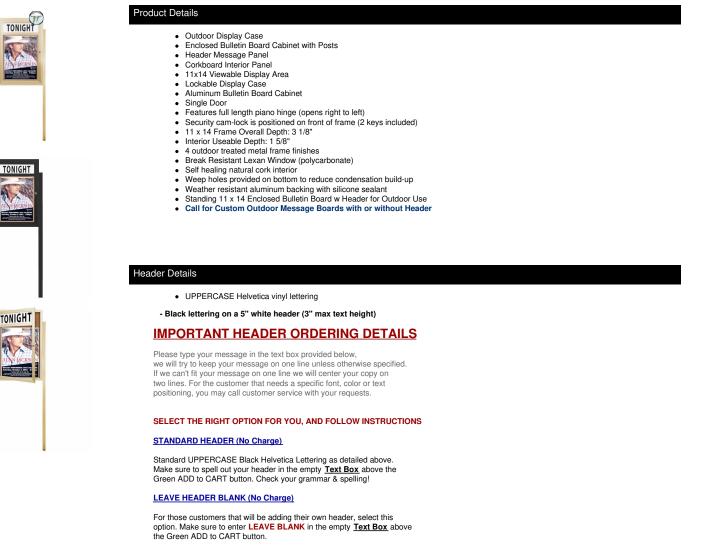

### SwingCase Standing 11x14 Outdoor Bulletin Board Enclosed with Header + Posts (One Door)

#### CUSTOM HEADER / LOGO (Upcharge)

This is for or those customers that wish to send us a specific FONT, COLOR, or LOGO. Make sure to enter **CUSTOM LOGO** in the empty <u>Text Box</u> above the Green ADD to CART button. We will contact you once the order has been received to instruct you on how to submit the HI-Res EPS File to us.

#### Post Specifications

- Post Dimensions: 2" x 2" x 96" (8 Feet High)
- · Posts are attached to the case through the sides. Pre-drilled holes will be

provided on the posts for easy display case mounting

### Ordering Options

- Frame Orientation: Portrait or Landscape
- · Vinyl covering over corkboard

- Door Window: Break Resistant or Tempered Glass

   Break Resistant Acrylic: 1/8" thick, lightweight (Standard)
   1/4" Tempered Glass for public environments and locations that require this added safety feature. (Upcharge)
   If chosen we will use our heavy duty door that will change one of 2 dimensions by 1/2". We will contact you if you do not indicate which dimension you would like adjusted in your order notes.
   The viewable area can decrease by 1/2" or the overall size can be increased by 1/2".