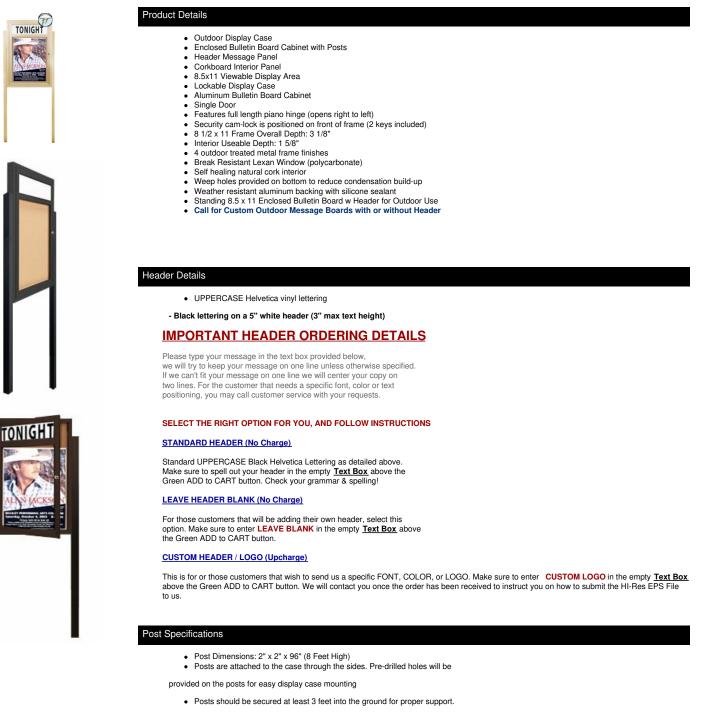

### SwingCase Standing 8.5x11 Outdoor Bulletin Board Enclosed with Header + Posts (One Door)

#### Ordering Options

- Frame Orientation: Portrait or Landscape
- Vinyl covering over corkboard

- Door Window: Break Resistant or Tempered Glass

   Break Resistant Acrylic: 1/8" thick, lightweight (Standard)
   1/4" Tempered Glass for public environments and locations that require this added safety feature. (Upcharge)
   If chosen we will use our heavy duty door that will change one of 2 dimensions by 1/2". We will contact you if you do not indicate which dimension you would like adjusted in your order notes.
   The viewable area can decrease by 1/2" or the overall size can be increased by 1/2".

|   | Model        | Interior SIze    | Viewable Area | Overall Size (Portrait) | Overall Size (Landscape) | Ships Via | Shipping Weight |
|---|--------------|------------------|---------------|-------------------------|--------------------------|-----------|-----------------|
| Γ | LSCBBH -8511 | 9 3/4" x 12 3/4" | 8 1/2" x 11"  | 13 3/4" x 22 1/2"       | 19" x 16 1/4"            | UPS       | 23              |