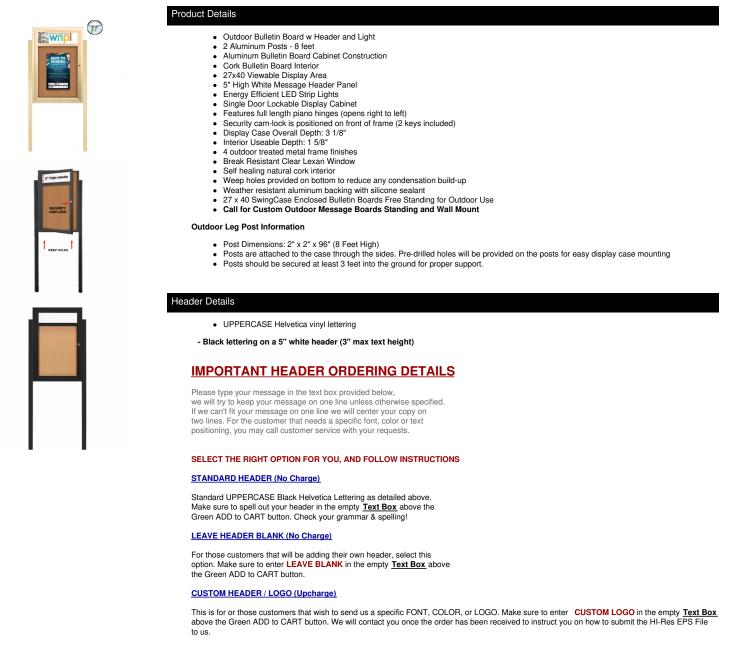

### SwingCase Standing 27x40 Lighted Outdoor Bulletin Board Enclosed w Header + Posts (One Door)

#### FOR CURRENT PRICING, VISIT THE ID # LISTED ABOVE

Lighting Information

- LED Strip Lighting is positioned on top to shine down
- Electric Cord: 3-wire center back exit (electrician needed for hardwiring)

#### **Ordering Options**

- Frame Orientation: Portrait or Landscape
- Vinyl covering over corkboard
- Door Window: Break Resistant or Tempered Glass
  - Break Resistant Acrylic: 1/8" thick, lightweight (Standard)
    - 1/4" Tempered Glass for public environments and locations that require this added safety feature. (Upcharge)

- If chosen we will use our heavy duty door that will change one of 2 dimensions by 1/2". We will contact you if you do not indicate which dimension you would like adjusted in your order notes.
  The viewable area can decrease by 1/2" or the overall size can be increased by 1/2".

| Model        | Interior Size     | Viewable Area | Overall Size (Portrait) | Overall Size (Landscape) | Ships Via | Shipping Weight |
|--------------|-------------------|---------------|-------------------------|--------------------------|-----------|-----------------|
| LSCBBHL-2740 | 28 1/4" x 41 3/4" | 27" x 40"     | 32 1/4" x 51 1/2"       | 45 1/4" x 38 1/2"        | Freight   | 67              |