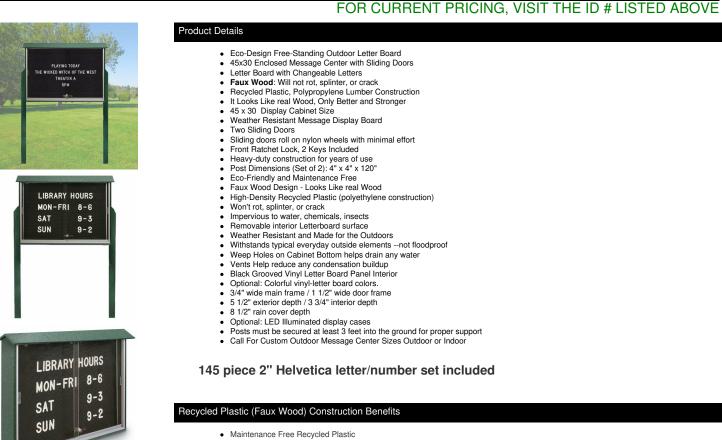

# **Product Sheet**

Item ID # LSDMCLB-4530

## 45x30 Letter Board Outdoor Message Center with Posts and Sliding Doors | Eco-Design, Recycled, Faux Wood

- Will not crack or decay, split, rot or chip
- Impervious to water, chemicals, and insects
  Einished back papel lacks great and adds struct
- Finished back panel looks great and adds structural integrity

### Ordering Options

- Optional vinyl grooved letterboards
- Optional letter & character sets (1/2", 3/4", 1", 2", 3")