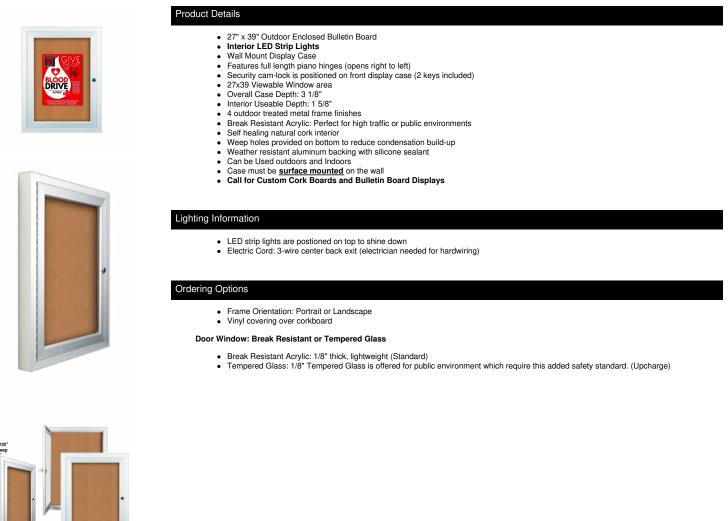

## 

A DIVISION OF ACCESS DISPLAY GROUP, INC.

TEL: 844-409-1134 FAX: 877-842-5126 E-MAIL: info@outdoordisplaycases.com

## **Product Sheet**

Item ID # SCBBL-2739

## 27x39 Outdoor Enclosed Bulletin Boards with Light (Single Door)

## FOR CURRENT PRICING, VISIT THE ID # LISTED ABOVE



| Model      | Interior Size     | Viewable Area | Overall Size (Portrait) | Overall Size (Landscape) | Ships Via | Shipping Weight |
|------------|-------------------|---------------|-------------------------|--------------------------|-----------|-----------------|
| SCBBL-2739 | 28 1/4" x 40 3/4" | 27" x 39"     | 32 1/4" x 44"           | 44 1/4" x 32"            | UPS       | 42              |