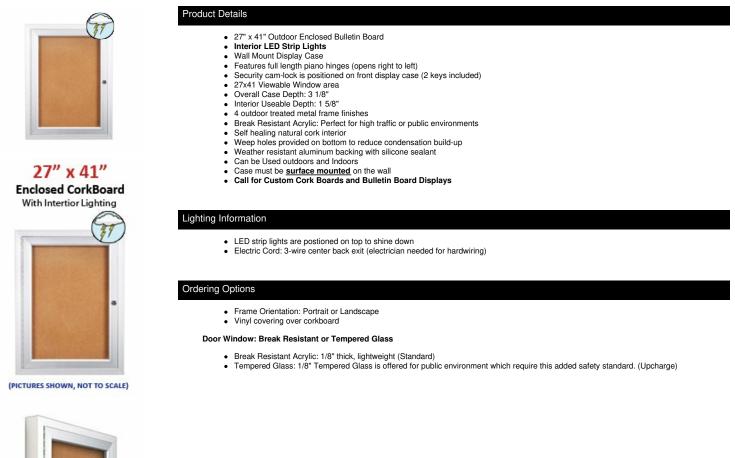

## 

A DIVISION OF ACCESS DISPLAY GROUP, INC.

TEL: 844-409-1134 FAX: 877-842-5126 E-MAIL: info@outdoordisplaycases.com

## **Product Sheet**

Item ID # SCBBL-2741

## 27x41 Outdoor Enclosed Bulletin Boards with Light (Single Door)

## FOR CURRENT PRICING, VISIT THE ID # LISTED ABOVE



|   | Model      | Interior Size     | Viewable Area | Overall Size (Portrait) | Overall SIze (Landscape) | Ships Via | Shipping Weight |
|---|------------|-------------------|---------------|-------------------------|--------------------------|-----------|-----------------|
| Î | SCBBL-2741 | 28 1/4" x 41 3/4" | 27" x 41"     | 32 1/4" x 46"           | 46 1/4" x 32"            | UPS       | 42              |