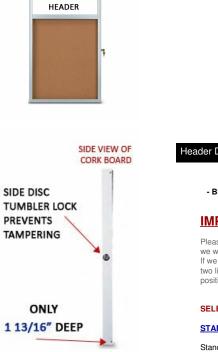

#### Ultra Thin Encosed Bulletin Board with Header

- 30x36 Indoor Display Case
- Single Door Wall Mounted
- Slim profile framing takes up less space (4) Metal Frame Finishes
- Shatter proof, clear acrylic door Locking Bulletin Board
- Side Tumbler Lock (two keys included)
- Front Frame Door hinged on back of unit
- Natural self sealing cork bulletin board interior For INDOOR DISPLAY USE ONLY
- ٠
- Call for Custom Ultra Thin Enclosed Bulletin Boards w Header

## Product Details

- Front Frame: 1 5/16" Wide
- Overall Depth: 1 13/16" •
- Interior Depth: 1/2" •