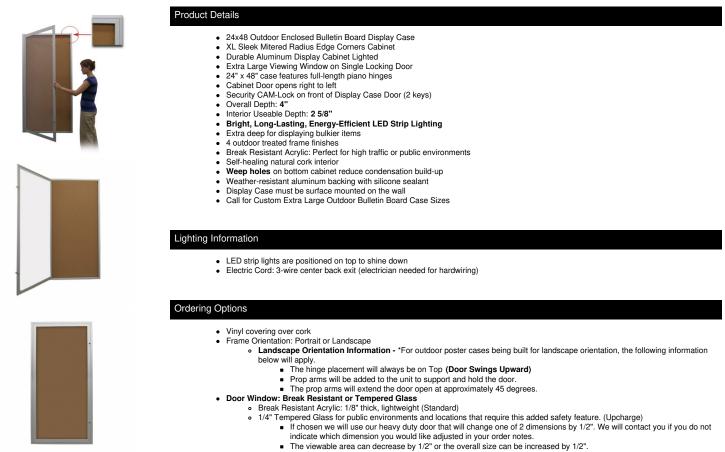

## Extra Large 24 x 48 Outdoor Enclosed Bulletin Board SwingCase with Light + Radius Edge Cabinet Corners