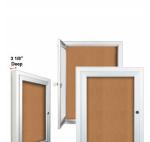

#### **Product Details**

- 19" x 31" Outdoor Enclosed Bulletin Board
- Interior LED Strip Lights
- Wall Mount Display Case
- Features full length piano hinges (opens right to left)
- Security cam-lock is positioned on front display case (2 keys included)
- 19x31 Viewable Window area
- Overall Case Depth: 3 1/8"
- Interior Useable Depth: 1 5/8"
- 4 outdoor treated metal frame finishes
- Break Resistant Acrylic: Perfect for high traffic or public environments
- Self healing natural cork interior
- Weep holes provided on bottom to reduce condensation build-up
- Weather resistant aluminum backing with silicone sealant
- Can be Used outdoors and Indoors
- Case must be **<u>surface mounted</u>** on the wall
- Call for Custom Cork Boards and Bulletin Board Displays