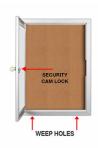

#### **Product Details**

- 19" x 31" Outdoor Enclosed Bulletin Board
- Interior LED Strip Lights
- Wall Mount Display Case
- Features full length piano hinges (opens right to left)
- Security cam-lock is positioned on front display case (2 keys included)
- 19x31 Viewable Window area
- Overall Case Depth: 3 1/8"
- Interior Useable Depth: 1 5/8"
- 4 outdoor treated metal frame finishes
- Break Resistant Acrylic: Perfect for high traffic or public environments
- Self healing natural cork interior
- Weep holes provided on bottom to reduce condensation build-up
- Weather resistant aluminum backing with silicone sealant
- Can be Used outdoors and Indoors
- Case must be **<u>surface mounted</u>** on the wall
- Call for Custom Cork Boards and Bulletin Board Displays