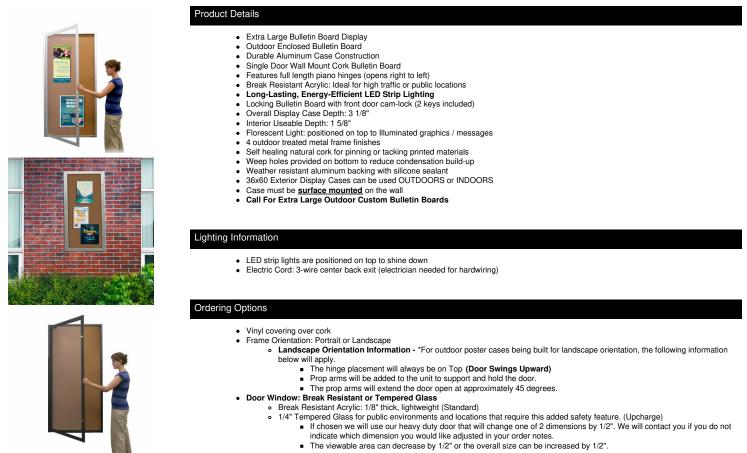

## Extra Large 36x60 Outdoor Enclosed Bulletin Board Swing Cases with Lights (Single Door)

## FOR CURRENT PRICING, VISIT THE ID # LISTED ABOVE

| Model        | Interior Size     | Overall Size       | Viewable Area (Portrait) | Viewable Area (Landscape) | Ships Via | Shipping Weight |
|--------------|-------------------|--------------------|--------------------------|---------------------------|-----------|-----------------|
| SCBBXLL-3660 | 31 1/8" x 55 3/4" | 36" x 60" x 3 1/8" | 29 3/4" x 54"            | 54" x 29 3/4"             | Freight   | 42              |