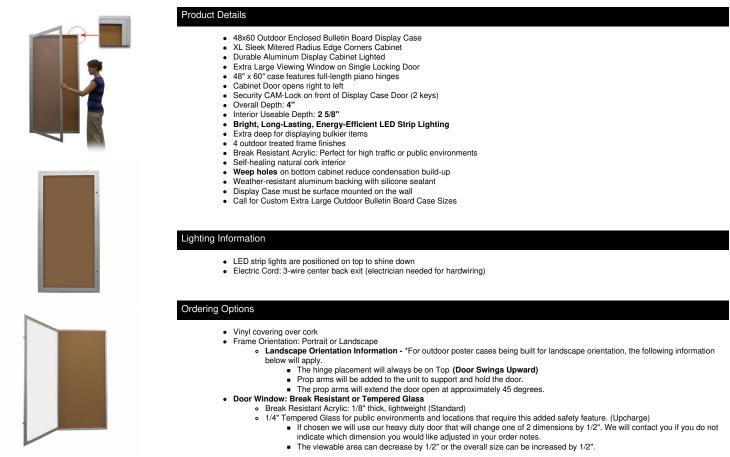

## Extra Large 48 x 60 Outdoor Enclosed Bulletin Board Swing Cases with Lights (Radius Edge)