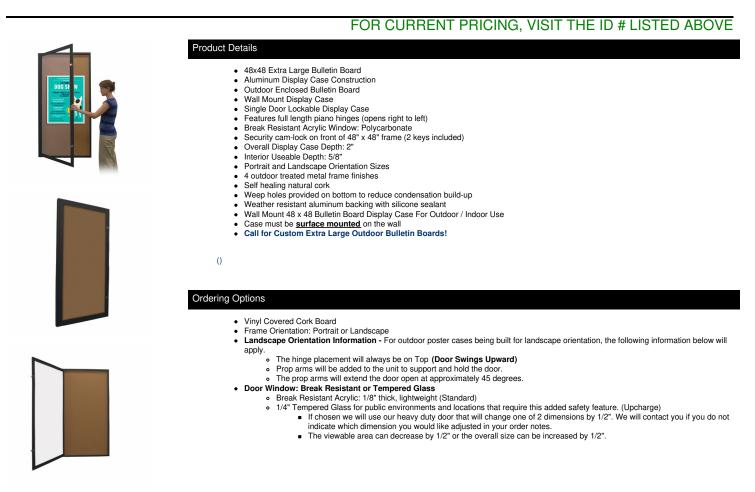

## 48x48 Extra Large Outdoor Enclosed Bulletin Board SwingCase | XL Metal Cabinet with Single Locking Door

| Model       | Interior Size     | Overall Size   | Viewable Area (Portrait) | Viewable Area (Landscape) | Ships Via | Shipping Weight |
|-------------|-------------------|----------------|--------------------------|---------------------------|-----------|-----------------|
| SCBBXL-4848 | 43 1/8" x 43 3/4" | 48" x 48" x 2" | 41 3/4" x 42"            | 42" x 41 3/4"             | Freight   | 46              |