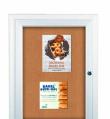

## Outdoor Enclosed Bulletin Boards 36 x 36 | Single Locking Hinged Door

#### **Product Details**

- **Exterior Bulletin Board**
- Aluminum Case Construction
- Outdoor Enclosed 36" x 36" Bulletin Board
- **Weather Resistant Cabinet**
- Features full length piano hinge (opens right to left)
- 36 x 36 Display Case
- Wall Mount Display Board
- Locking Bulletin Board
- Security cam-lock on front of 36x36 frame (2 keys included)
- Outside Cabinet Dimension Approx 5" Larger than Viewing Area Overall Bulletin Board Display Case Depth: 2"
- Interior Useable display case Depth: 5/8"
- Break Resistant Acrylic: Perfect for high traffic or public environments
- 4 outdoor treated frame finishes
- Natural tan cork board interior
- Weather Resistant and Made for the Outdoors
- Withstands typical everyday elements Not water or floodproof
- Cabinet Weep Holes help drain any water + reduce condensation build- up Weather resistant aluminum backing with silicone sealant
- Enclosed 36x36 Cork Board Case For OUTDOOR & INDOOR use
- 36" x 36" Display Case must be <u>surface mounted</u> on the wall Call for Custom Bulletin Board Display Cases