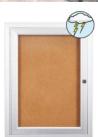

#### **Product Details**

- **Exterior Bulletin Board**
- Aluminum Case Construction
- Outdoor Enclosed 36" x 36" Bulletin Board
- **Weather Resistant Cabinet**
- Features full length piano hinge (opens right to left)
- 36 x 36 Display Case
- Wall Mount Display Board
- Locking Bulletin Board
- Security cam-lock on front of 36x36 frame (2 keys included)
- Outside Cabinet Dimension Approx 5" Larger than Viewing Area Overall Bulletin Board Display Case Depth: 2"
- Interior Useable display case Depth: 5/8"
- Break Resistant Acrylic: Perfect for high traffic or public environments
- 4 outdoor treated frame finishes
- Natural tan cork board interior
- Weather Resistant and Made for the Outdoors
- Withstands typical everyday elements Not water or floodproof
- Cabinet Weep Holes help drain any water + reduce condensation build- up Weather resistant aluminum backing with silicone sealant
- Enclosed 36x36 Cork Board Case For OUTDOOR & INDOOR use
- 36" x 36" Display Case must be <u>surface mounted</u> on the wall Call for Custom Bulletin Board Display Cases

### Ordering Options

- Frame Orientation: Portrait or Landscape
- Vinyl covering over cork
- Door Window: Break Resistant or Tempered Glass

  - Break Resistant Acrylic: 1/8" thick, lightweight (Standard)
     1/4" Tempered Glass for public environments and locations that require this added safety feature. (Upcharge)
    - If chosen we will use our heavy duty door that will change one of 2 dimensions by 1/2". We will contact you if you do not indicate which dimension you would like adjusted in your order notes.