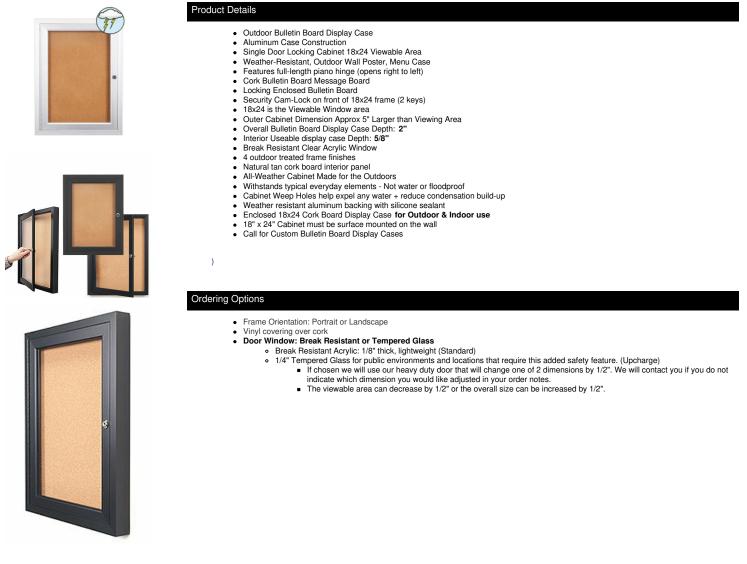

## Outdoor Enclosed Bulletin Board 18x24 | Metal Display Case for Posters, Menus, Documents, Signs +

## FOR CURRENT PRICING, VISIT THE ID # LISTED ABOVE

| Model     | Interior Size     | Viewable Area | Overall Size (Portrait) | Overall Size (Landscape) | Ships Via | Shipping Weight |
|-----------|-------------------|---------------|-------------------------|--------------------------|-----------|-----------------|
| SCBB-1824 | 19 1/4" x 25 3/4" | 18" x 24"     | 23 1/4" x 29"           | 29 1/4" x 23"            | UPS       | 25              |