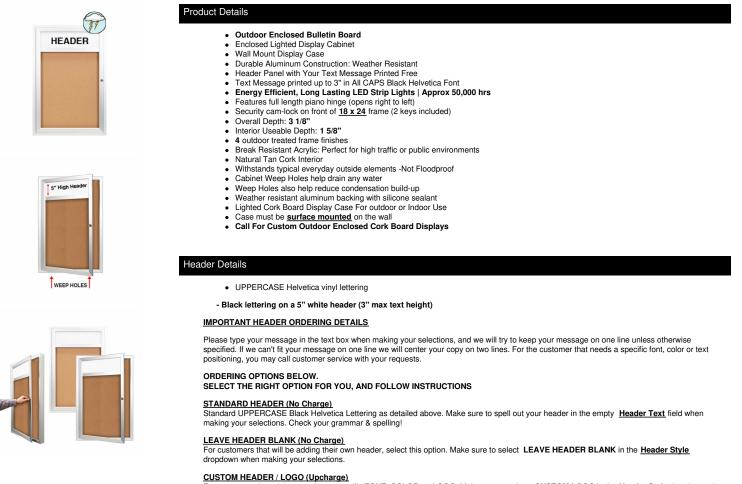

## Outdoor Enclosed Bulletin Boards 18 x 24 with Message Header & Light | Single Locking Door

### Lighting Information

- LED strip lights are positioned on top to shine down
- Electric Cord: 3-wire center back exit (electrician needed for hardwiring)

#### Ordering Options

- Frame Orientation: Portrait or Landscape
- Vinyl covering over corkboard
- Door Window: Break Resistant or Tempered Glass
  - Break Resistant Acrylic: 1/8" thick, lightweight (Standard)
    1/4" Tempered Glass for public environments and locations that require this added safety feature. (Upcharge)
    - If chosen we will use our heavy duty door that will change one of 2 dimensions by 1/2". We will contact you if you do not indicate which dimension you would like adjusted in your order notes.
    - The viewable area can decrease by 1/2" or the overall size can be increased by 1/2".