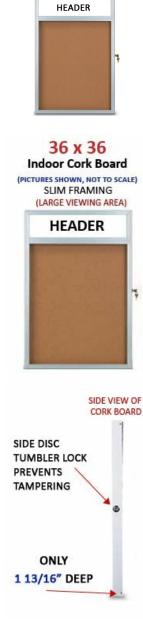

## Ultra Thin 36 x 36 Enclosed Cork Board with Header

#### Product Details

Product Details

- Front Frame: 1 5/16" Wide
- Overall Depth: 1 13/16"
- Interior Depth: 1/2"