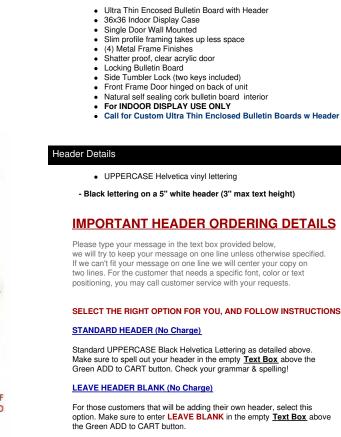

#### CUSTOM HEADER / LOGO (Upcharge)

This is for or those customers that wish to send us a specific FONT, COLOR, or LOGO. Make sure to enter **CUSTOM LOGO** in the empty **Text Box** above the Green ADD to CART button. We will contact you once the order has been received to instruct you on how to submit the HI-Res EPS File to us.