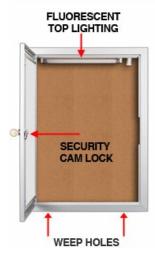

#### **Product Details**

- 22" x 28" Outdoor Enclosed Bulletin Board
- Interior LED Strip Lights
- Wall Mount Display Case
- · Features full length piano hinges (opens right to left)
- Security cam-lock is positioned on front display case (2 keys included)
- 22x28 Viewable Window area
- Overall Case Depth: 3 1/8"
- Interior Useable Depth: 1 5/8"
- 4 outdoor treated metal frame finishes
- Break Resistant Acrylic: Perfect for high traffic or public environments
- · Self healing natural cork interior
- Weep holes provided on bottom to reduce condensation build-up
- Weather resistant aluminum backing with silicone sealant
- Can be Used outdoors and Indoors
- Case must be <u>surface mounted</u> on the wall
- Call for Custom Cork Boards and Bulletin Board Displays

### Lighting Information

- · LED strip lights are postioned on top to shine down
- Electric Cord: 3-wire center back exit (electrician needed for hardwiring)