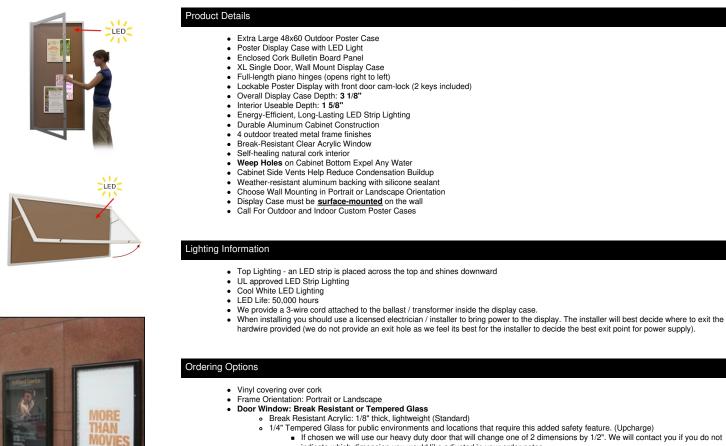

### 48 x 60 Extra Large Outdoor Enclosed Poster Case + LED Light | Single Door Metal Cabinet with XL Window Area

#### Landscape Orientation Information

\*For outdoor poster cases being built for landscape orientation, the following information below will apply.

- The hinge placement will always be on Top (Door Swings Upward)
- · Prop arms will be added to the unit to support and hold the door
- The prop arms will extend the door open at approximately 45 degrees.

| Model       | Interior Size     | Overall Size       | Viewable Area (Portrait) | Viewable Area (Landscape) | Ships Via | Shipping Weight |
|-------------|-------------------|--------------------|--------------------------|---------------------------|-----------|-----------------|
| SCPXLL-4860 | 43 1/8" x 55 3/4" | 48" x 60" x 3 1/8" | 41 3/4" x 54"            | 54" x 41 3/4"             | Freight   | 55              |