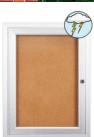

### Outdoor Enclosed Poster Case 24x36 with Cork Board | All Weather Metal SwingCase with Single Door

#### **Product Details**

- 24 x 36 Outdoor Poster Display Case
- **Durable Aluminum Cabinet Construction**
- Wall Mount, Enclosed, Weather Resistant
- Enclosed Cork Bulletin Board Interior Panel
- Mitered Poster Display Case Corners
- Enclosed 24x36 Wall Display Cabinet with Single Door
- Full-length solid piano hinge (opens right to left)
- Locking Poster Case
- Security cam-lock on front of cabinet frame (2 keys)
- Overall Poster Case Depth: 2" Interior Useable Depth: 5/8"
- 4 outdoor treated metal frame finishes
- Break-Resistant Clear Acrylic Window
- Withstands typical everyday outside elements: Not waterproof or flood-proof
- Cabinet Weep Holes help expel any water and dissipate condensation
- Weather-resistant aluminum backing with silicone sealant
- 24x36 Exterior Display Cases For Outdoor and INDOOR Use
- Display Case 24" x 36" must be surface mounted on the wall
- Call for Custom Outdoor Poster Case Sizes