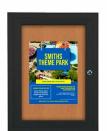

### Outdoor Enclosed Poster Case 24x36 with Cork Board | All Weather Metal SwingCase with Single Door

#### **Product Details**

- 24 x 36 Outdoor Poster Display Case
- **Durable Aluminum Cabinet Construction**
- Wall Mount, Enclosed, Weather Resistant
- Enclosed Cork Bulletin Board Interior Panel
- Mitered Poster Display Case Corners
- Enclosed 24x36 Wall Display Cabinet with Single Door
- Full-length solid piano hinge (opens right to left)
- Locking Poster Case
- Security cam-lock on front of cabinet frame (2 keys)
- Overall Poster Case Depth: 2" Interior Useable Depth: 5/8"
- 4 outdoor treated metal frame finishes
- Break-Resistant Clear Acrylic Window
- Withstands typical everyday outside elements: Not waterproof or flood-proof
- Cabinet Weep Holes help expel any water and dissipate condensation
- Weather-resistant aluminum backing with silicone sealant
- 24x36 Exterior Display Cases For Outdoor and INDOOR Use
- Display Case 24" x 36" must be surface mounted on the wall
- Call for Custom Outdoor Poster Case Sizes