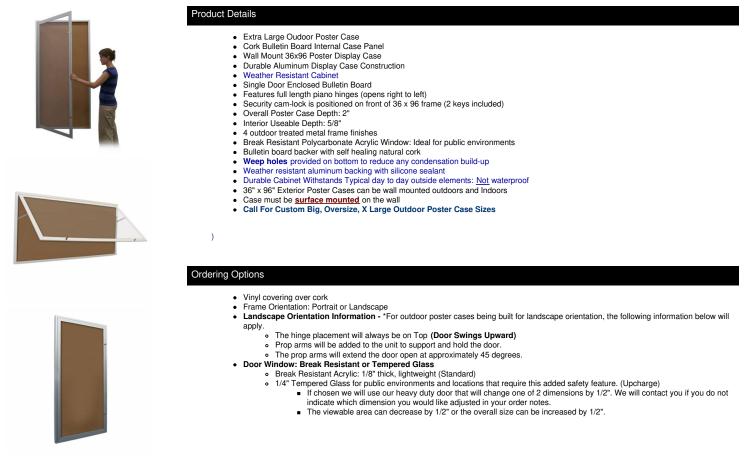

## SwingCase 36x96 Extra Large Outdoor Enclosed Poster Cases (Single Door)

## FOR CURRENT PRICING, VISIT THE ID # LISTED ABOVE

| Model      | Interior Size     | Overall Size   | Viewable Area (Portrait) | Viewable Area (Landscape) | Ships Via | Shipping Weight |
|------------|-------------------|----------------|--------------------------|---------------------------|-----------|-----------------|
| SCPXL-3696 | 31 1/8" x 91 3/4" | 36" x 96" x 2" | 29 3/4" x 90"            | 90" x 29 3/4"             | Freight   | 65              |