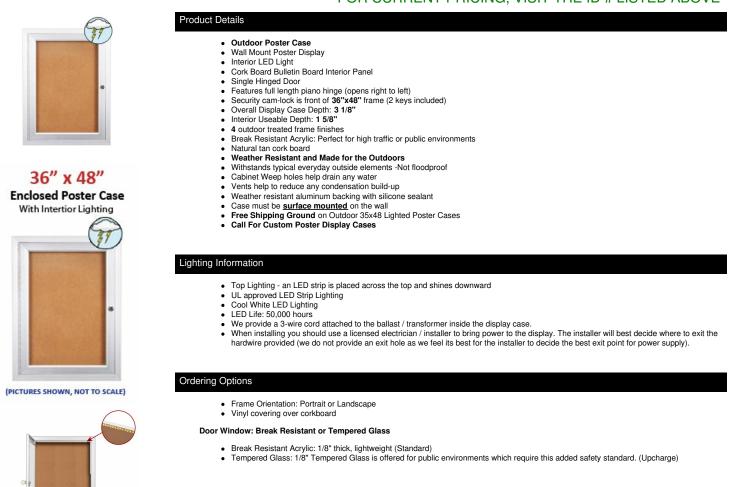

## SwingCase 36x48 Enclosed Outdoor Poster Case with Light | Single Locking Door FOR CURRENT PRICING, VISIT THE ID # LISTED ABOVE

| Model         | Interior Size        | Viewable Area                              | Overall Size<br>(Portrait) | Overall Size<br>(Landscape) | Ships<br>Via | Shipping<br>Weight |
|---------------|----------------------|--------------------------------------------|----------------------------|-----------------------------|--------------|--------------------|
| SCPL-<br>3648 | 37 1/4" x 49<br>3/4" | 35 3/4" x 48" (Landscape 47 3/4" x<br>36") | 42" x 54"                  | 54" x 42"                   | Freight      | 80                 |