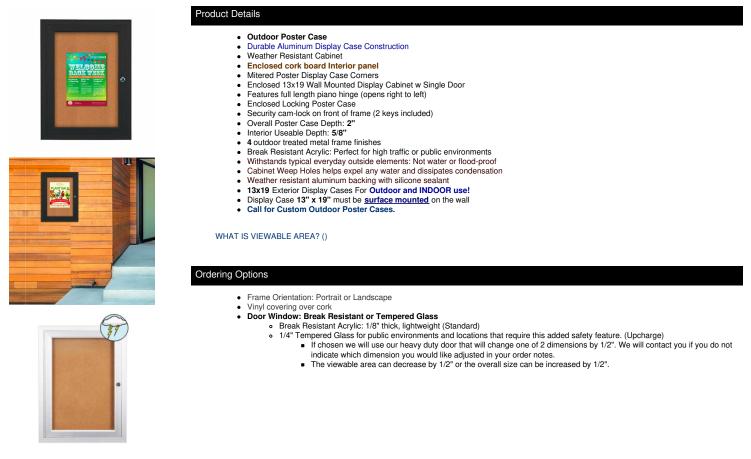

A DIVISION OF ACCESS DISPLAY GROUP, INC.

TEL: 844-409-1134 FAX: 877-842-5126 E-MAIL: info@outdoordisplaycases.com

## **Product Sheet**

Item ID # SCP-1319

## Outdoor Enclosed Poster 13 x 19 Swing Cases (Single Door)

## FOR CURRENT PRICING, VISIT THE ID # LISTED ABOVE



| Model    | Interior Size     | Viewable Area                 | Overall Size (Portrait) | Overall Size (Landscape) | Ships Via | Shipping Weight |
|----------|-------------------|-------------------------------|-------------------------|--------------------------|-----------|-----------------|
| SCP-1319 | 14 1/4" x 18 3/4" | 12 3/4" x 19" (18 3/4" x 13") | 18" x 24"               | 24" x 18                 | UPS       | 20              |