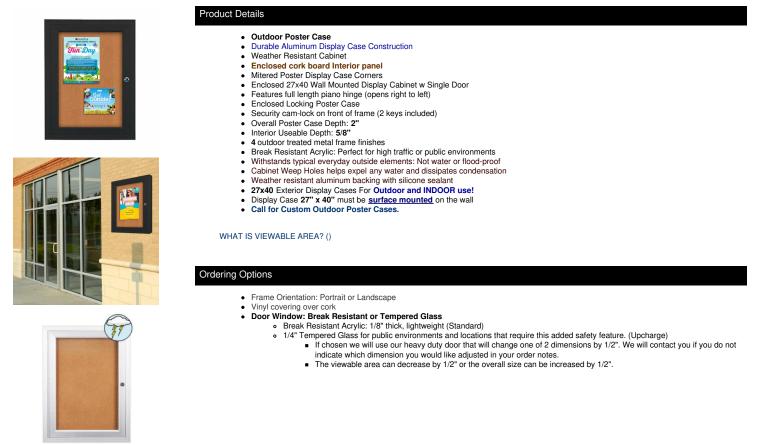

## 

A DIVISION OF ACCESS DISPLAY GROUP, INC.

TEL: 844-409-1134 FAX: 877-842-5126 E-MAIL: info@outdoordisplaycases.com

## **Product Sheet**

Item ID # SCP-2740

## Outdoor Enclosed Poster 27 x 40 Swing Cases (Single Door)

## FOR CURRENT PRICING, VISIT THE ID # LISTED ABOVE



| Model    | Interior Size     | Viewable Area | Overall Size (Portrait) | Overall Size (Landscape) | Ships Via | Shipping Weight |
|----------|-------------------|---------------|-------------------------|--------------------------|-----------|-----------------|
| SCP-2740 | 28 1/4" x 41 3/4" | 27" x 40"     | 32 1/4" x 45"           | 45 1/4" x 32"            | UPS       | 42              |