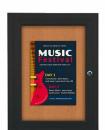

# Outdoor Enclosed 27x41 Poster Display Case with Bulletin Board | SwingCase Metal Cabinet with Single

## Product Details

- Outdoor Display Case 27 x 41 Poster Size
- Durable Aluminum Poster Display Case Construction
- Weather-Resistant Lockable Cabinet
- Enclosed Cork Bulletin Board Interior Panel
- Mitered Poster Display Case Corners
- Viewable Window Area: 27 x 41
  The Outer Metal Display Case Size is Larger
- Accepts Full Sheet 27x41 Movie Posters and Other Printed Graphics
- Or Pin Multiple Smaller Size Postings
- Choose Portrait or Landscape Orientation Enclosed Wall Mount Display Cabinet with Single Door
- Full-length solid piano hinge (door opens right to left)
- Enclosed, Locking Poster Case Security CAM-Lock On Front of Cabinet (with two keys) Overall Poster Case Depth: 2"
- Interior Useable Depth: 5/8"
- Four outdoor treated metal frame finishes Break-Resistant Clear Acrylic Window
- Withstands typical everyday outside elements: Not water or floodproof
- Cabinet Weep Holes help expel any water and dissipate condensation
- Weather-resistant aluminum backing with silicone sealant
- 27x41 Display Cases for Outdoor and INDOOR Use
- Cabinet 27" x 41" must be surface mounted on the wall
- Contact Us for Custom Outdoor Poster Cases Sizes and Styles