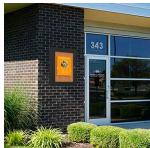

## Product Details

- Outdoor Display Case 27 x 41 Poster Size
- Durable Aluminum Poster Display Case Construction
- Weather-Resistant Lockable Cabinet
- Enclosed Cork Bulletin Board Interior Panel
- Mitered Poster Display Case Corners
- Viewable Window Area: 27 x 41
  The Outer Metal Display Case Size is Larger
- Accepts Full Sheet 27x41 Movie Posters and Other Printed Graphics
- Or Pin Multiple Smaller Size Postings
- Choose Portrait or Landscape Orientation Enclosed Wall Mount Display Cabinet with Single Door
- Full-length solid piano hinge (door opens right to left)
- Enclosed, Locking Poster Case Security CAM-Lock On Front of Cabinet (with two keys) Overall Poster Case Depth: 2"
- Interior Useable Depth: 5/8"
- Four outdoor treated metal frame finishes Break-Resistant Clear Acrylic Window
- Withstands typical everyday outside elements: Not water or floodproof
- Cabinet Weep Holes help expel any water and dissipate condensation
- Weather-resistant aluminum backing with silicone sealant
- 27x41 Display Cases for Outdoor and INDOOR Use
- Cabinet 27" x 41" must be surface mounted on the wall
- Contact Us for Custom Outdoor Poster Cases Sizes and Styles