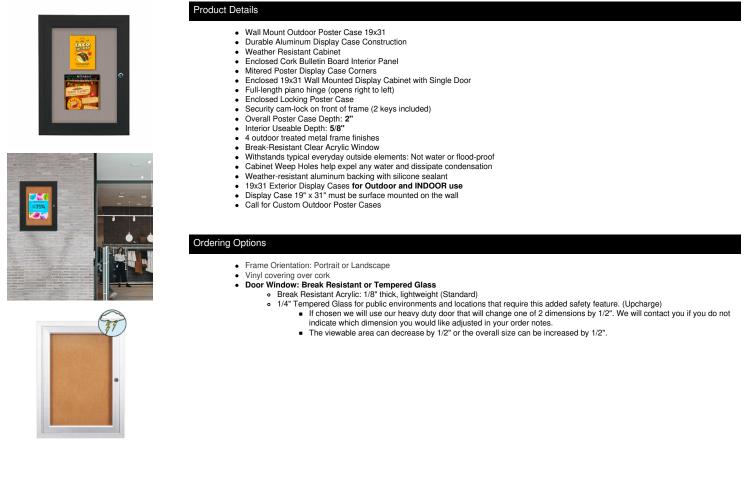

## SwingCase Outdoor Enclosed Poster Display Case 19 x 31 | with Cork Bulletin Board - Single Locking Door Aluminum Cabinet