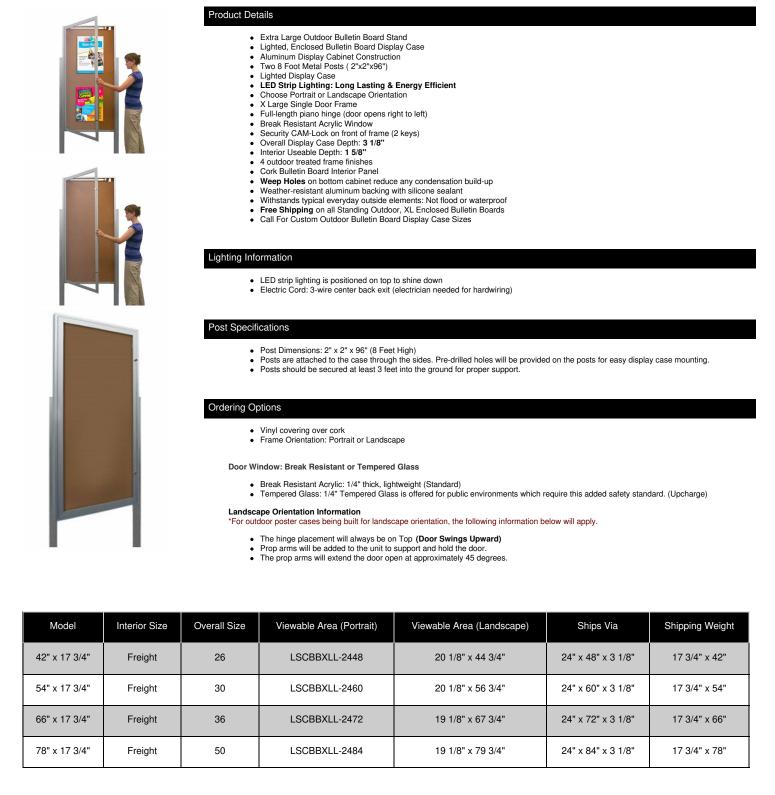

## Extra Large Outdoor Enclosed Bulletin Board Display Stands with Light + Posts | XL Single Door SwingCase in 15+ Sizes

## FOR CURRENT PRICING, VISIT THE ID # LISTED ABOVE

| 90" x 17 3/4" | Freight | 55 | LSCBBXLL-2496 | 19 1/8" x 91 3/4" | 24" x 96" x 3 1/8" | 17 3/4" x 90" |
|---------------|---------|----|---------------|-------------------|--------------------|---------------|
| 42" x 29 3/4" | Freight | 30 | LSCBBXLL-3648 | 31 1/8" x 43 3/4" | 36" x 48" x 3 1/8" | 29 3/4" x 42" |
| 54" x 29 3/4" | Freight | 42 | LSCBBXLL-3660 | 31 1/8" x 55 3/4" | 36" x 60" x 3 1/8" | 29 3/4" x 54" |
| 66" x 29 3/4" | Freight | 52 | LSCBBXLL-3672 | 31 1/8" x 67 3/4" | 36" x 72" x 3 1/8" | 29 3/4" x 66" |
| 78" x 29 3/4" | Freight | 61 | LSCBBXLL-3684 | 31 1/8" x 79 3/4" | 36" x 84" x 3 1/8" | 29 3/4" x 78" |
| 90" x 29 3/4" | Freight | 65 | LSCBBXLL-3696 | 31 1/8" x 91 3/4" | 36" x 96" x 3 1/8" | 29 3/4" x 90" |
| 54" x 33 3/4" | Freight | 46 | LSCBBXLL-4060 | 35 1/8" x 55 3/4" | 40" x 60" x 3 1/8" | 33 3/4" x 54" |
| 42" x 41 3/4" | Freight | 46 | LSCBBXLL-4848 | 43 1/8" x 43 3/4" | 48" x 48" x 3 1/8" | 41 3/4" x 42" |
| 54" x 41 3/4" | Freight | 55 | LSCBBXLL-4860 | 43 1/8" x 55 3/4" | 48" x 60" x 3 1/8" | 41 3/4" x 54" |
| 66" x 41 3/4" | Freight | 63 | LSCBBXLL-4872 | 43 1/8" x 67 3/4" | 48" x 72" x 3 1/8" | 41 3/4" x 66" |
| 78" x 41 3/4" | Freight | 75 | LSCBBXLL-4884 | 43 1/8" x 79 3/4" | 48" x 84" x 3 1/8" | 41 3/4" x 78" |
| 90" x 41 3/4" | Freight | 85 | LSCBBXLL-4896 | 43 1/8" x 91 3/4" | 48" x 96" x 3 1/8" | 41 3/4" x 90" |