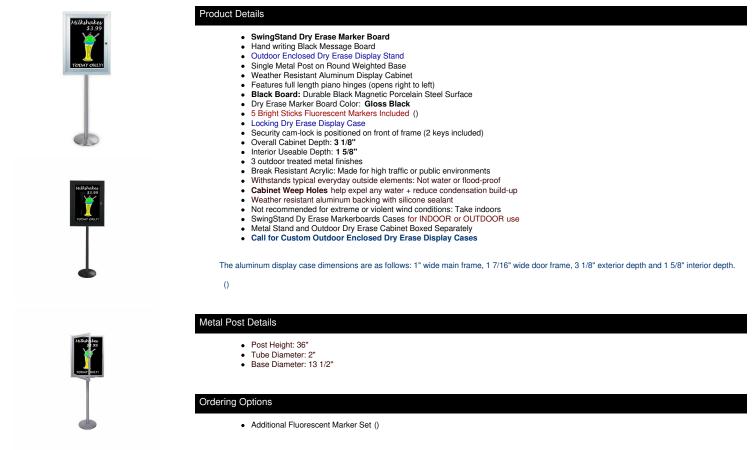

## Outdoor Enclosed Dry Erase Swing Stand with Gloss Black Board

## FOR CURRENT PRICING, VISIT THE ID # LISTED ABOVE

| Model      | Interior Size     | Overall Size  | Visible Area | Ships Via | Shipping Weight |
|------------|-------------------|---------------|--------------|-----------|-----------------|
| SSCDE-8511 | 9 3/4" x 12 3/4"  | 13 1/2" x 16" | 8 1/2" x 11" | FedEx     | 52              |
| SSCDE-1117 | 12 1/4" x 18 3/4" | 16" x 22"     | 11" x 17"    | FedEx     | 54              |
| SSCDE-1824 | 19 1/4" x 25 3/4" | 23" x 29"     | 18" x 24"    | FedEx     | 60              |
| SSCDE-2228 | 23 1/4" x 29 3/4" | 27" x 33"     | 22" x 28"    | FedEx     | 61              |