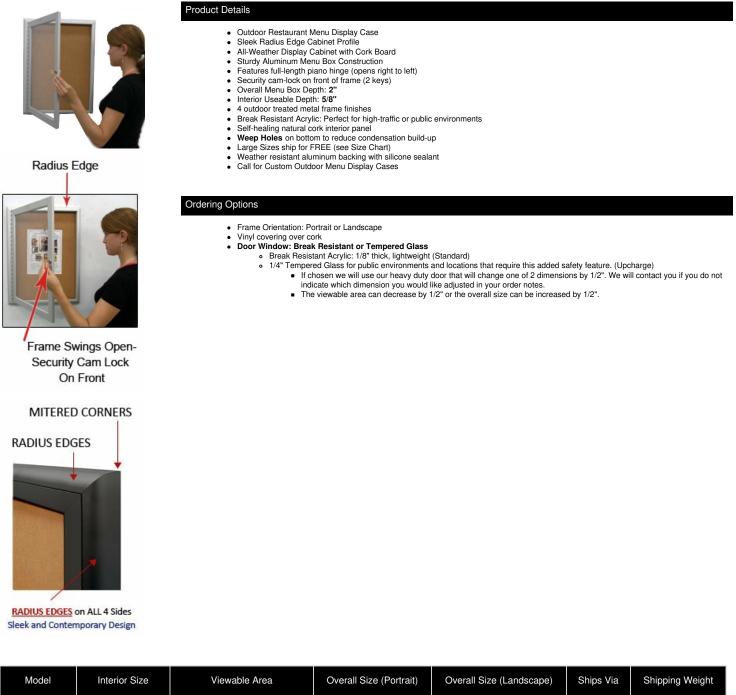

## Outdoor Enclosed Menu Cases with Radius Edge Corners | Metal Cabinet Restaurant Menu Display in 15 Sizes

## FOR CURRENT PRICING, VISIT THE ID # LISTED ABOVE

|   | Model     | Interior Size     | Viewable Area | Overall Size (Portrait) | Overall Size (Landscape) | Ships Via | Shipping Weight |
|---|-----------|-------------------|---------------|-------------------------|--------------------------|-----------|-----------------|
| Ï | SCMR-8511 | 9 3/4" x 12 3/4"  | 8 1/2" x 11"  | 13 3/4" x 16"           | 16 1/4" x 13 1/2"        | UPS       | 17              |
|   | SCMR-1114 | 12 1/4" x 15 3/4" | 11" x 14"     | 16 1/4" x 19"           | 19 1/4" x 16"            | UPS       | 19              |