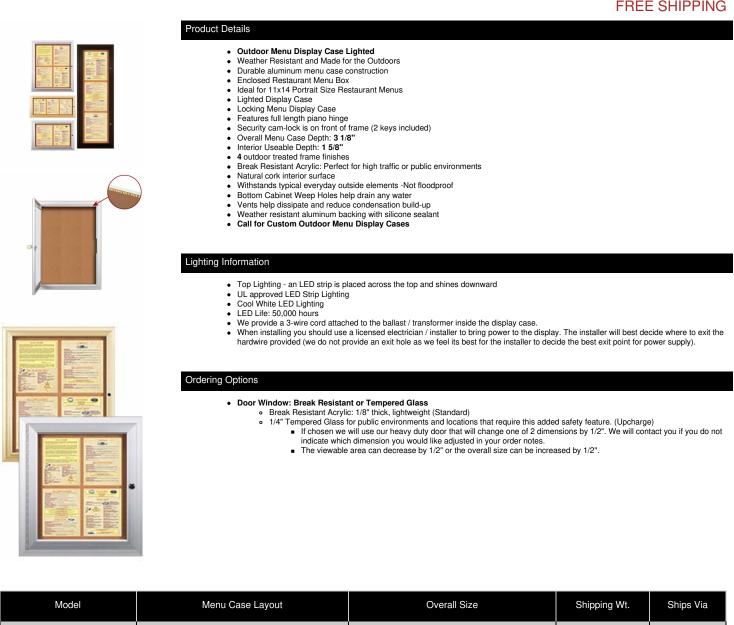

## Outdoor Enclosed Menu Display Cases + Lights | 11" x 14" Portrait Size Menus

## FOR CURRENT PRICING, VISIT THE ID # LISTED ABOVE FREE SHIPPING

| Model            | Menu Case Layout          | Overall Size                      | Shipping Wt. | Ships Via |
|------------------|---------------------------|-----------------------------------|--------------|-----------|
| SCML-1114P-2SIDE | 11 x 14 Menus (2) Across  | 31" Wide x 22" High x 3 1/8" Deep | 28           | UPS       |
| SCML-1114P-3SIDE | 11 x 14 Menus (3) Across  | 43" Wide x 22" High x 3 1/8" Deep | 33           | UPS       |
| SCML-1114P-4SIDE | 11 x 14 Menus (4) Across  | 55" Wide x 22" High x 3 1/8" Deep | 31           | UPS       |
| SCML-1114P-2TOP  | 11 x 14 Menus (2) Stacked | 19" Wide x 37" High x 3 1/8" Deep | 25           | UPS       |
| SCML-1114P-3TOP  | 11 x 14 Menus (3) Stacked | 19" Wide x 52" High x 3 1/8" Deep | 28           | UPS       |