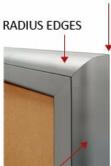

# Outdoor Enclosed Menu Cases | 11" x 14" Landscape Menus | Radius Edge Display Case

# FOR CURRENT PRICING, VISIT THE ID # LISTED ABOVE FREE SHIPPING

| 11" x 14" MENUS (2) ACROSS ()         11" x 14" MENUS (3) ACROSS ()         11" x 14" MENUS (4) ACROSS ()         11" x 14" MENUS (4) ACROSS ()         11" x 14" MENUS (2) STACKED ()         11" x 14" MENUS (3) STACKED ()         11" x 14" MENUS (4) 2 TOP / 2 BOTTOM ()         11" x 14" MENUS (6) 3 TOP / 3 BOTTOM ()         DIUS EDGES on ALL 4 Sides                                                                                                                                                                    |                           | Product Defails                                                                                                                                                                                                                                                                                                                                                                                                                                                                                                         |
|------------------------------------------------------------------------------------------------------------------------------------------------------------------------------------------------------------------------------------------------------------------------------------------------------------------------------------------------------------------------------------------------------------------------------------------------------------------------------------------------------------------------------------|---------------------------|-------------------------------------------------------------------------------------------------------------------------------------------------------------------------------------------------------------------------------------------------------------------------------------------------------------------------------------------------------------------------------------------------------------------------------------------------------------------------------------------------------------------------|
| View Menu Case Layouts (Combinations)         11" x 14" SingLe Menu ()         11" x 14" MENUS (2) ACROSS ()         11" x 14" MENUS (3) ACROSS ()         11" x 14" MENUS (4) ACROSS ()         11" x 14" MENUS (2) STACKED ()         11" x 14" MENUS (3) STACKED ()         11" x 14" MENUS (4) STACKED ()         11" x 14" MENUS (6) 3 TOP / 2 BOTTOM ()         11" x 14" MENUS (6) 3 TOP / 3 BOTTOM () |                           | <ul> <li>Features full length piano hinges</li> <li>Security cam-lock is positioned on front of frame (2 keys included)</li> <li>Overall Display Case Depth: 27</li> <li>Interior Useable Depth: 5/8"</li> <li>4 outdoor treated metal frame finishes</li> <li>Break Resistant Acrylic: Perfect for high traffic or public environments</li> <li>Self healing natural cork interior</li> <li>Weather resistant aluminum backing with silicone sealant</li> <li>Customize Enclosed Outdoor Menu Display Cases</li> </ul> |
| View Menu Case Layouts (Combinations)           11" x 14" Single Menu ()           11" x 14" MENUS (2) ACROSS ()           11" x 14" MENUS (3) ACROSS ()           11" x 14" MENUS (4) ACROSS ()           11" x 14" MENUS (2) STACKED ()           11" x 14" MENUS (3) STACKED ()           11" x 14" MENUS (4) 2 TOP / 2 BOTTOM ()           11" x 14" MENUS (6) 3 TOP / 3 BOTTOM ()           11" x 14" MENUS (6) 3 LEFT / 3 RIGHT ()                                                                                           | MITERED CORNERS           |                                                                                                                                                                                                                                                                                                                                                                                                                                                                                                                         |
| 11" x 14" MENUS (2) ACROSS ()         11" x 14" MENUS (3) ACROSS ()         11" x 14" MENUS (4) ACROSS ()         11" x 14" MENUS (4) ACROSS ()         11" x 14" MENUS (2) STACKED ()         11" x 14" MENUS (3) STACKED ()         11" x 14" MENUS (4) 2 TOP / 2 BOTTOM ()         11" x 14" MENUS (6) 3 TOP / 3 BOTTOM ()         DIUS EDGES on ALL 4 Sides                                                                                                                                                                    | 1                         | View Menu Case Layouts (Combinations)                                                                                                                                                                                                                                                                                                                                                                                                                                                                                   |
| 11" x 14" MENUS (3) ACROSS ()         11" x 14" MENUS (4) ACROSS ()         11" x 14" MENUS (2) STACKED ()         11" x 14" MENUS (2) STACKED ()         11" x 14" MENUS (3) STACKED ()         11" x 14" MENUS (4) STACKED ()         11" x 14" MENUS (4) 2 TOP / 2 BOTTOM ()         11" x 14" MENUS (6) 3 TOP / 3 BOTTOM ()         DIUS EDGES on ALL 4 Sides                                                                                                                                                                  | DIUS EDGES                | 11" x 14" SINGLE MENU ()                                                                                                                                                                                                                                                                                                                                                                                                                                                                                                |
| 11" x 14" MENUS (4) ACROSS ()         11" x 14" MENUS (2) STACKED ()         11" x 14" MENUS (3) STACKED ()         11" x 14" MENUS (4) STACKED ()         11" x 14" MENUS (4) 2 TOP / 2 BOTTOM ()         11" x 14" MENUS (6) 3 TOP / 3 BOTTOM ()         DIUS EDGES on ALL 4 Sides                                                                                                                                                                                                                                               | +                         | 11" x 14" MENUS (2) ACROSS ()                                                                                                                                                                                                                                                                                                                                                                                                                                                                                           |
| 11" x 14" MENUS (2) STACKED ()         11" x 14" MENUS (3) STACKED ()         11" x 14" MENUS (4) STACKED ()         11" x 14" MENUS (4) 2 TOP / 2 BOTTOM ()         11" x 14" MENUS (4) 2 TOP / 2 BOTTOM ()         11" x 14" MENUS (6) 3 TOP / 3 BOTTOM ()         DUUS EDGES on ALL 4 Sides         11" x 14" MENUS (6) 3 LEFT / 3 RIGHT ()                                                                                                                                                                                     | +                         | 11" x 14" MENUS (3) ACROSS ()                                                                                                                                                                                                                                                                                                                                                                                                                                                                                           |
| 11" x 14" MENUS (3) STACKED ()         11" x 14" MENUS (4) STACKED ()         11" x 14" MENUS (4) 2 TOP / 2 BOTTOM ()         11" x 14" MENUS (6) 3 TOP / 3 BOTTOM ()         11" x 14" MENUS (6) 3 LEFT / 3 RIGHT ()                                                                                                                                                                                                                                                                                                              |                           | 11" x 14" MENUS (4) ACROSS ()                                                                                                                                                                                                                                                                                                                                                                                                                                                                                           |
| 11" x 14" MENUS (4) STACKED ()         11" x 14" MENUS (4) 2 TOP / 2 BOTTOM ()         11" x 14" MENUS (4) 2 TOP / 2 BOTTOM ()         11" x 14" MENUS (6) 3 TOP / 3 BOTTOM ()         DIUS EDGES on ALL 4 Sides         11" x 14" MENUS (6) 3 LEFT / 3 RIGHT ()                                                                                                                                                                                                                                                                   |                           | 11" x 14" MENUS (2) STACKED ()                                                                                                                                                                                                                                                                                                                                                                                                                                                                                          |
| 11" x 14" MENUS (4) 2 TOP / 2 BOTTOM ()         11" x 14" MENUS (6) 3 TOP / 3 BOTTOM ()         DIUS EDGES on ALL 4 Sides         11" x 14" MENUS (6) 3 LEFT / 3 RIGHT ()                                                                                                                                                                                                                                                                                                                                                          |                           | 11" x 14" MENUS (3) STACKED ()                                                                                                                                                                                                                                                                                                                                                                                                                                                                                          |
| 11" x 14" MENUS (6) 3 TOP / 3 BOTTOM ()         DIUS EDGES on ALL 4 Sides         11" x 14" MENUS (6) 3 LEFT / 3 RIGHT ()                                                                                                                                                                                                                                                                                                                                                                                                          |                           | 11" x 14" MENUS (4) STACKED ()                                                                                                                                                                                                                                                                                                                                                                                                                                                                                          |
| DIUS EDGES on ALL 4 Sides 11" x 14" MENUS (6) 3 LEFT / 3 RIGHT ()                                                                                                                                                                                                                                                                                                                                                                                                                                                                  |                           | 11" x 14" MENUS (4) 2 TOP / 2 BOTTOM ()                                                                                                                                                                                                                                                                                                                                                                                                                                                                                 |
|                                                                                                                                                                                                                                                                                                                                                                                                                                                                                                                                    |                           | 11" x 14" MENUS (6) 3 TOP / 3 BOTTOM ()                                                                                                                                                                                                                                                                                                                                                                                                                                                                                 |
| k and Contemporary Design                                                                                                                                                                                                                                                                                                                                                                                                                                                                                                          |                           | 11" x 14" MENUS (6) 3 LEFT / 3 RIGHT ()                                                                                                                                                                                                                                                                                                                                                                                                                                                                                 |
|                                                                                                                                                                                                                                                                                                                                                                                                                                                                                                                                    | k and Contemporary Design |                                                                                                                                                                                                                                                                                                                                                                                                                                                                                                                         |
| Ordering Options                                                                                                                                                                                                                                                                                                                                                                                                                                                                                                                   |                           | Ordering Options                                                                                                                                                                                                                                                                                                                                                                                                                                                                                                        |