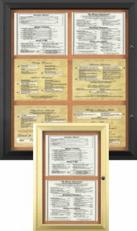

# Outdoor Enclosed Menu Cases | 11" x 14" Landscape Menus | Radius Edge Display Case

# FOR CURRENT PRICING, VISIT THE ID # LISTED ABOVE FREE SHIPPING

| 11" x 14" MENUS (2) ACROSS ()         11" x 14" MENUS (3) ACROSS ()         11" x 14" MENUS (4) ACROSS ()         11" x 14" MENUS (4) ACROSS ()         11" x 14" MENUS (2) STACKED ()         11" x 14" MENUS (3) STACKED ()         11" x 14" MENUS (4) 2 TOP / 2 BOTTOM ()         11" x 14" MENUS (6) 3 TOP / 3 BOTTOM ()         DIUS EDGES on ALL 4 Sides                                                                                                                                                                    |                           | Product Defails                                                                                                                                                                                                                                                                                                                                                                                                                                                                                                         |
|------------------------------------------------------------------------------------------------------------------------------------------------------------------------------------------------------------------------------------------------------------------------------------------------------------------------------------------------------------------------------------------------------------------------------------------------------------------------------------------------------------------------------------|---------------------------|-------------------------------------------------------------------------------------------------------------------------------------------------------------------------------------------------------------------------------------------------------------------------------------------------------------------------------------------------------------------------------------------------------------------------------------------------------------------------------------------------------------------------|
| View Menu Case Layouts (Combinations)         11" x 14" SingLe Menu ()         11" x 14" MENUS (2) ACROSS ()         11" x 14" MENUS (3) ACROSS ()         11" x 14" MENUS (4) ACROSS ()         11" x 14" MENUS (2) STACKED ()         11" x 14" MENUS (3) STACKED ()         11" x 14" MENUS (4) STACKED ()         11" x 14" MENUS (6) 3 TOP / 2 BOTTOM ()         11" x 14" MENUS (6) 3 TOP / 3 BOTTOM () |                           | <ul> <li>Features full length piano hinges</li> <li>Security cam-lock is positioned on front of frame (2 keys included)</li> <li>Overall Display Case Depth: 27</li> <li>Interior Useable Depth: 5/8"</li> <li>4 outdoor treated metal frame finishes</li> <li>Break Resistant Acrylic: Perfect for high traffic or public environments</li> <li>Self healing natural cork interior</li> <li>Weather resistant aluminum backing with silicone sealant</li> <li>Customize Enclosed Outdoor Menu Display Cases</li> </ul> |
| View Menu Case Layouts (Combinations)           11" x 14" Single Menu ()           11" x 14" MENUS (2) ACROSS ()           11" x 14" MENUS (3) ACROSS ()           11" x 14" MENUS (4) ACROSS ()           11" x 14" MENUS (2) STACKED ()           11" x 14" MENUS (3) STACKED ()           11" x 14" MENUS (4) 2 TOP / 2 BOTTOM ()           11" x 14" MENUS (6) 3 TOP / 3 BOTTOM ()           11" x 14" MENUS (6) 3 LEFT / 3 RIGHT ()                                                                                           | MITERED CORNERS           |                                                                                                                                                                                                                                                                                                                                                                                                                                                                                                                         |
| 11" x 14" MENUS (2) ACROSS ()         11" x 14" MENUS (3) ACROSS ()         11" x 14" MENUS (4) ACROSS ()         11" x 14" MENUS (4) ACROSS ()         11" x 14" MENUS (2) STACKED ()         11" x 14" MENUS (3) STACKED ()         11" x 14" MENUS (4) 2 TOP / 2 BOTTOM ()         11" x 14" MENUS (6) 3 TOP / 3 BOTTOM ()         DIUS EDGES on ALL 4 Sides                                                                                                                                                                    | 1                         | View Menu Case Layouts (Combinations)                                                                                                                                                                                                                                                                                                                                                                                                                                                                                   |
| 11" x 14" MENUS (3) ACROSS ()         11" x 14" MENUS (4) ACROSS ()         11" x 14" MENUS (2) STACKED ()         11" x 14" MENUS (2) STACKED ()         11" x 14" MENUS (3) STACKED ()         11" x 14" MENUS (4) STACKED ()         11" x 14" MENUS (4) 2 TOP / 2 BOTTOM ()         11" x 14" MENUS (6) 3 TOP / 3 BOTTOM ()         DIUS EDGES on ALL 4 Sides                                                                                                                                                                  | DIUS EDGES                | 11" x 14" SINGLE MENU ()                                                                                                                                                                                                                                                                                                                                                                                                                                                                                                |
| 11" x 14" MENUS (4) ACROSS ()         11" x 14" MENUS (2) STACKED ()         11" x 14" MENUS (3) STACKED ()         11" x 14" MENUS (4) STACKED ()         11" x 14" MENUS (4) 2 TOP / 2 BOTTOM ()         11" x 14" MENUS (6) 3 TOP / 3 BOTTOM ()         DIUS EDGES on ALL 4 Sides                                                                                                                                                                                                                                               | +                         | 11" x 14" MENUS (2) ACROSS ()                                                                                                                                                                                                                                                                                                                                                                                                                                                                                           |
| 11" x 14" MENUS (2) STACKED ()         11" x 14" MENUS (3) STACKED ()         11" x 14" MENUS (4) STACKED ()         11" x 14" MENUS (4) 2 TOP / 2 BOTTOM ()         11" x 14" MENUS (4) 2 TOP / 2 BOTTOM ()         11" x 14" MENUS (6) 3 TOP / 3 BOTTOM ()         DUUS EDGES on ALL 4 Sides         11" x 14" MENUS (6) 3 LEFT / 3 RIGHT ()                                                                                                                                                                                     | +                         | 11" x 14" MENUS (3) ACROSS ()                                                                                                                                                                                                                                                                                                                                                                                                                                                                                           |
| 11" x 14" MENUS (3) STACKED ()         11" x 14" MENUS (4) STACKED ()         11" x 14" MENUS (4) 2 TOP / 2 BOTTOM ()         11" x 14" MENUS (6) 3 TOP / 3 BOTTOM ()         11" x 14" MENUS (6) 3 LEFT / 3 RIGHT ()                                                                                                                                                                                                                                                                                                              |                           | 11" x 14" MENUS (4) ACROSS ()                                                                                                                                                                                                                                                                                                                                                                                                                                                                                           |
| 11" x 14" MENUS (4) STACKED ()         11" x 14" MENUS (4) 2 TOP / 2 BOTTOM ()         11" x 14" MENUS (4) 2 TOP / 2 BOTTOM ()         11" x 14" MENUS (6) 3 TOP / 3 BOTTOM ()         DIUS EDGES on ALL 4 Sides         11" x 14" MENUS (6) 3 LEFT / 3 RIGHT ()                                                                                                                                                                                                                                                                   |                           | 11" x 14" MENUS (2) STACKED ()                                                                                                                                                                                                                                                                                                                                                                                                                                                                                          |
| 11" x 14" MENUS (4) 2 TOP / 2 BOTTOM ()         11" x 14" MENUS (6) 3 TOP / 3 BOTTOM ()         DIUS EDGES on ALL 4 Sides         11" x 14" MENUS (6) 3 LEFT / 3 RIGHT ()                                                                                                                                                                                                                                                                                                                                                          |                           | 11" x 14" MENUS (3) STACKED ()                                                                                                                                                                                                                                                                                                                                                                                                                                                                                          |
| 11" x 14" MENUS (6) 3 TOP / 3 BOTTOM ()         DIUS EDGES on ALL 4 Sides         11" x 14" MENUS (6) 3 LEFT / 3 RIGHT ()                                                                                                                                                                                                                                                                                                                                                                                                          |                           | 11" x 14" MENUS (4) STACKED ()                                                                                                                                                                                                                                                                                                                                                                                                                                                                                          |
| DIUS EDGES on ALL 4 Sides 11" x 14" MENUS (6) 3 LEFT / 3 RIGHT ()                                                                                                                                                                                                                                                                                                                                                                                                                                                                  |                           | 11" x 14" MENUS (4) 2 TOP / 2 BOTTOM ()                                                                                                                                                                                                                                                                                                                                                                                                                                                                                 |
|                                                                                                                                                                                                                                                                                                                                                                                                                                                                                                                                    |                           | 11" x 14" MENUS (6) 3 TOP / 3 BOTTOM ()                                                                                                                                                                                                                                                                                                                                                                                                                                                                                 |
| k and Contemporary Design                                                                                                                                                                                                                                                                                                                                                                                                                                                                                                          |                           | 11" x 14" MENUS (6) 3 LEFT / 3 RIGHT ()                                                                                                                                                                                                                                                                                                                                                                                                                                                                                 |
|                                                                                                                                                                                                                                                                                                                                                                                                                                                                                                                                    | k and Contemporary Design |                                                                                                                                                                                                                                                                                                                                                                                                                                                                                                                         |
| Ordering Options                                                                                                                                                                                                                                                                                                                                                                                                                                                                                                                   |                           | Ordering Options                                                                                                                                                                                                                                                                                                                                                                                                                                                                                                        |