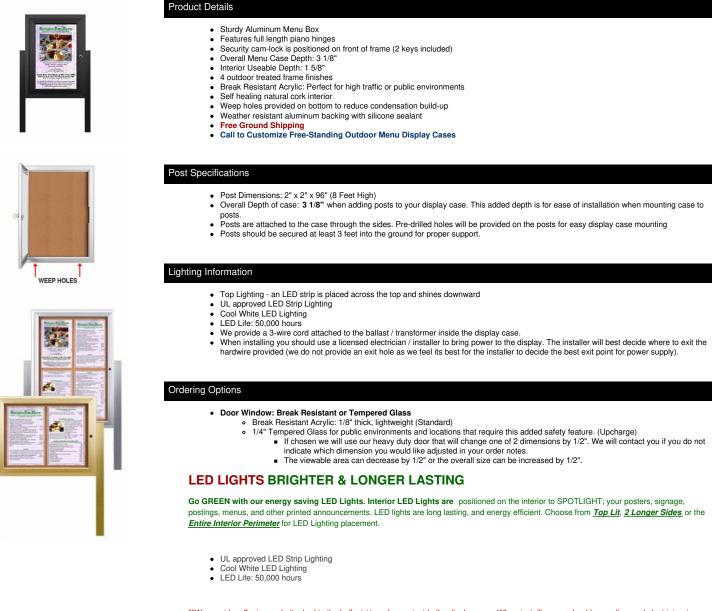

## OutdoorDisplayCases

A DIVISION OF ACCESS DISPLAY GROUP, INC.

TEL: 844-409-1134 FAX: 877-842-5126 E-MAIL: info@outdoordisplaycases.com

# **Product Sheet**

Item ID # LSCML-1117P

## Outdoor Enclosed Menu Cases with Lights & Legs (11" x 17" Portrait Menus)

## FOR CURRENT PRICING, VISIT THE ID # LISTED ABOVE FREE SHIPPING

\*\*We provide a 3-wire cord attached to the ballast / transformer inside the display case. When installing you should use a licensed electrician / installer to bring power to the display. The installer will best decide where to exit the hardwire provided (we do not provide an exit hole as we feel its best for the installer to decide the best exit point for power supply).

Please note when ordering LEDs the Overall Depth will switch to 3 1/8" and the Interior Depth will switch to 1 5/8".

## We offer THREE LED Lighting Options as detailed below;

### TOP LIGHTING (ONE SIDE)

For this option we place an LED strip light on the top side of the interior display case. The light will shine downward onto the interior case, highlighting the contents inside.

#### TWO LONGER SIDES

For this option we place an LED strip light along the 2 longer sides of the interior display case. The light will shine from 2 sides of the interior case, bringing more highlighting to the contents inside.

INSIDE PERIMETER (ALL 4 SIDES). For this option we place an LED strip light along the entire Perimeter of the interior display case. The light will shine from all 4 sides of the interior case, bringing more light intensity to the contents being displayed inside.